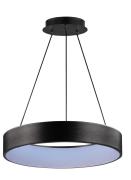

### PRODUCT DESCRIPTION

Rings finished in Brushed Black are fitted with a specially formed acrylic diffuser that evenly diffuses advanced LED light engines. The lighting is connected by WiZ with functions that include changing colors and brightness and programming various routines via the WiZ app or compatible smart home devices. To unlock all these incredible features, download the WiZ app or pair with smart home devices such as Amazon Echo or Google Assistant.