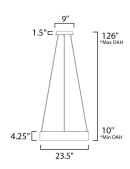

# \*max overall height

### **MEASUREMENTS**

DIMENSION : 23.5" W x 4.25" H x 23.5" Ext

MAX OAH : 126" OAH
CANOPY : 9" W x 1.5" H
HANGING WEIGHT : 9.3 lb

LAMPING

INPUT VOLTAGE : 120-277V

LUMENS : 3,500 Rated (2,800 Del.)

BULB : 1 x 50W LED PCB Integrated, 50W Total