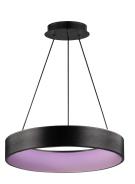

### PRODUCT DESCRIPTION

Rings finished in Brushed Black are fitted with a specially formed acrylic diffuser that evenly diffuses advanced LED light engines. The lighting is connected by WiZ with functions that include changing colors and brightness and programming various routines via the WiZ app or compatible smart home devices. To unlock all these incredible features, download the WiZ app or pair with smart home devices such as Amazon Echo or Google Assistant.