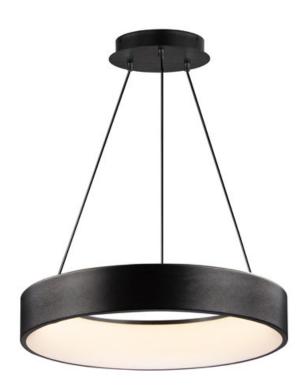

### PRODUCT DESCRIPTION

Rings finished in Brushed Black are fitted with a specially formed acrylic diffuser that evenly diffuses advanced LED light engines. The lighting is connected by WiZ with functions that include changing colors and brightness and programming various routines via the WiZ app or compatible smart home devices. To unlock all these incredible features, download the WiZ app or pair with smart home devices such as Amazon Echo or Google Assistant.