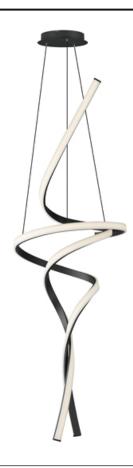

### PRODUCT DESCRIPTION

\*max overall height

Spiraling sinews of LED tape light swirl in a snake like formation. Black aluminum channels are illuminated by strips of LED tape evenly diffused across a silicone lens. These sleek, modern designs, which come in two pendant sizes and a semi-flush mount, are sure to make a statement.

### **MEASUREMENTS**

DIMENSION : 21.25" L x 21.25" W x 59" H

MAX OAH : 152.25" OAH

CANOPY : 8.25" W x 1.5" H x 8.25" L

HANGING WEIGHT : 7.4 lb