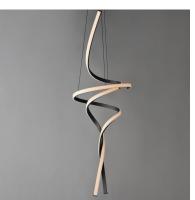

### PRODUCT DESCRIPTION

\*max overall height

Spiraling sinews of LED tape light swirl in a snake like formation. Black aluminum channels are illuminated by strips of LED tape evenly diffused across a silicone lens. These sleek, modern designs, which come in two pendant sizes and a semi-flush mount, are sure to make a statement.

### **MEASUREMENTS**

DIMENSION : 21.25" L x 21.25" W x 59" H

MAX OAH : 152.25" OAH

CANOPY : 8.25" W x 1.5" H x 8.25" L

HANGING WEIGHT : 7.4 lb