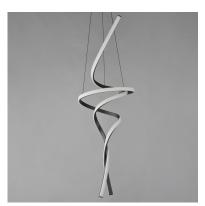

### PRODUCT DESCRIPTION

\*max overall height

Spiraling sinews of LED tape light swirl in a snake like formation. Black aluminum channels are illuminated by strips of LED tape evenly diffused across a silicone lens. These sleek, modern designs, which come in two pendant sizes and a semi-flush mount, are sure to make a statement.

### **MEASUREMENTS**

DIMENSION : 21.25" L x 21.25" W x 59" H

MAX OAH : 152.25" OAH

CANOPY : 8.25" W x 1.5" H x 8.25" L

HANGING WEIGHT : 7.4 lb