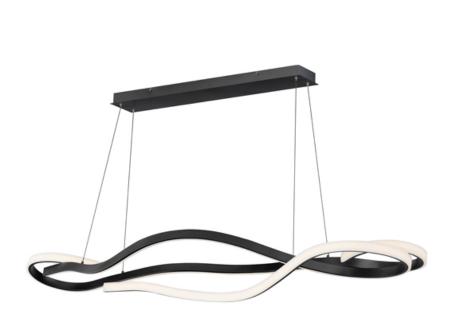

### **PRODUCT DESCRIPTION**

\*max overall height

Spiraling sinews of LED tape light swirl in a snake like formation. Black aluminum channels are illuminated by strips of LED tape evenly diffused across a silicone lens. These sleek, modern designs, which come in two pendant sizes and a semi-flush mount, are sure to make a statement.

## **MEASUREMENTS**

DIMENSION : 59.75" L x 13.75" W x 6.25" H

MAX OAH : 127" OAH

: 5.5" W x 1.5" H x 31.5" L CANOPY

HANGING WEIGHT : 9.7 lb