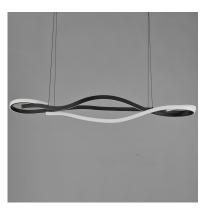

### **PRODUCT DESCRIPTION**

\*max overall height

Spiraling sinews of LED tape light swirl in a snake like formation. Black aluminum channels are illuminated by strips of LED tape evenly diffused across a silicone lens. These sleek, modern designs, which come in two pendant sizes and a semi-flush mount, are sure to make a statement.

#### **FINISHES OPTION**

Black (BK)