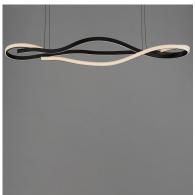

### **PRODUCT DESCRIPTION**

\*max overall height

Spiraling sinews of LED tape light swirl in a snake like formation. Black aluminum channels are illuminated by strips of LED tape evenly diffused across a silicone lens. These sleek, modern designs, which come in two pendant sizes and a semi-flush mount, are sure to make a statement.

#### **FINISHES OPTION**

Black (BK)