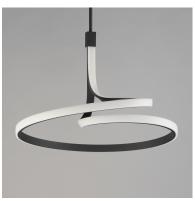

### PRODUCT DESCRIPTION

Spiraling sinews of LED tape light swirl in a snake like formation. Black aluminum channels are illuminated by strips of LED tape evenly diffused across a silicone lens. These sleek, modern designs, which come in two pendant sizes and a semi-flush mount, are sure to make a statement.

### **MEASUREMENTS**

DIMENSION : 25" L x 24.75" W x 15.5" H

MAX OAH : 62" OAH

CANOPY : 6" W x 1.5" H x 6" L

HANGING WEIGHT : 13.22 lb