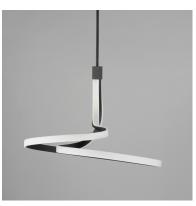

### PRODUCT DESCRIPTION

Spiraling sinews of LED tape light swirl in a snake like formation. Black aluminum channels are illuminated by strips of LED tape evenly diffused across a silicone lens. These sleek, modern designs, which come in two pendant sizes and a semi-flush mount, are sure to make a statement.

#### **FINISHES OPTION**