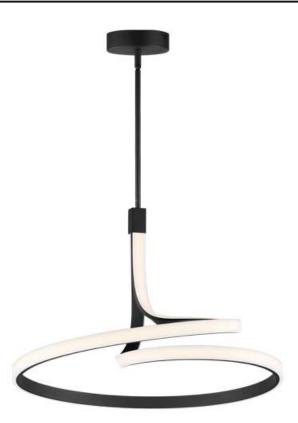

### PRODUCT DESCRIPTION

Spiraling sinews of LED tape light swirl in a snake like formation. Black aluminum channels are illuminated by strips of LED tape evenly diffused across a silicone lens. These sleek, modern designs, which come in two pendant sizes and a semi-flush mount, are sure to make a statement.

### **MEASUREMENTS**

DIMENSION : 25" L x 24.75" W x 15.5" H

MAX OAH : 62" OAH

CANOPY : 6" W x 1.5" H x 6" L

HANGING WEIGHT : 13.22 lb