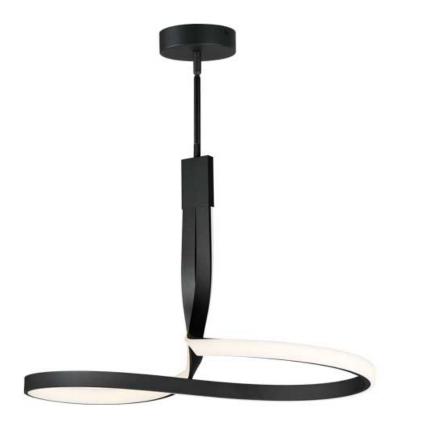

### **PRODUCT DESCRIPTION**

Spiraling sinews of LED tape light swirl in a snake like formation. Black aluminum channels are illuminated by strips of LED tape evenly diffused across a silicone lens. These sleek, modern designs, which come in two pendant sizes and a semi-flush mount, are sure to make a statement.

: 64" OAH

: 6 lb

: 32.25" L x 13" W x 17.25" H

: 6" W x 1.5" H x 6" L