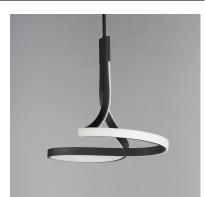

### **PRODUCT DESCRIPTION**

Spiraling sinews of LED tape light swirl in a snake like formation. Black aluminum channels are illuminated by strips of LED tape evenly diffused across a silicone lens. These sleek, modern designs, which come in two pendant sizes and a semi-flush mount, are sure to make a statement.