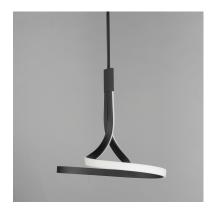

### **PRODUCT DESCRIPTION**

Spiraling sinews of LED tape light swirl in a snake like formation. Black aluminum channels are illuminated by strips of LED tape evenly diffused across a silicone lens. These sleek, modern designs, which come in two pendant sizes and a semi-flush mount, are sure to make a statement.