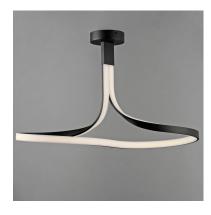

## **PRODUCT DESCRIPTION**

Spiraling sinews of LED tape light swirl in a snake like formation. Black aluminum channels are illuminated by strips of LED tape evenly diffused across a silicone lens. These sleek, modern designs, which come in two pendant sizes and a semi-flush mount, are sure to make a statement.

MEASUREMENTS

Contemporary

Lighting™

DIMENSION CANOPY HANGING WEIGHT : 4.5 lb LAMPING INPUT VOLTAGE : 120-277V

LUMENS BULB BULB INCLUDED DIMMABLE : 90 CRI CRI COLOR\_TEMP

: 32.25" L x 13" W x 19" H

: 6"W x 1.5"H x 6"L

: 2,720 Rated (2,580 Del.) : 1 x 39W LED DC Integrated , 39W Total : (Integrated) : Triac CL : 3000K

**FINISHES OPTION** 

Black (BK)

## MATERIAL Aluminum, Steel, Silicone

RATINGS cETLus Damp Location