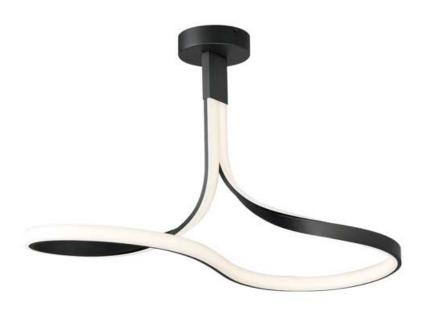

## **PRODUCT DESCRIPTION**

Spiraling sinews of LED tape light swirl in a snake like formation. Black aluminum channels are illuminated by strips of LED tape evenly diffused across a silicone lens. These sleek, modern designs, which come in two pendant sizes and a semi-flush mount, are sure to make a statement.

MEASUREMENTS

Contemporary

Lighting™

DIMENSION CANOPY HANGING WEIGHT : 4.5 lb LAMPING INPUT VOLTAGE : 120-277V

LUMENS BULB BULB INCLUDED DIMMABLE : 90 CRI CRI COLOR\_TEMP

: 32.25" L x 13" W x 19" H

: 6"W x 1.5"H x 6"L

: 2,720 Rated (2,580 Del.) : 1 x 39W LED DC Integrated , 39W Total : (Integrated) : Triac CL : 3000K

**FINISHES OPTION** 

Black (BK)

## MATERIAL Aluminum, Steel, Silicone

RATINGS cETLus Damp Location