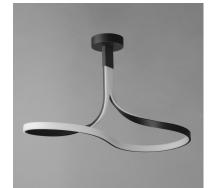

## **PRODUCT DESCRIPTION**

Spiraling sinews of LED tape light swirl in a snake like formation. Black aluminum channels are illuminated by strips of LED tape evenly diffused across a silicone lens. These sleek, modern designs, which come in two pendant sizes and a semi-flush mount, are sure to make a statement.

MEASUREMENTS

Contemporary

Lighting™

DIMENSION CANOPY HANGING WEIGHT : 4.5 lb LAMPING INPUT VOLTAGE : 120-277V

LUMENS BULB BULB INCLUDED DIMMABLE : 90 CRI CRI COLOR\_TEMP

: 32.25" L x 13" W x 19" H

: 6"W x 1.5"H x 6"L

: 2,720 Rated (2,580 Del.) : 1 x 39W LED DC Integrated , 39W Total : (Integrated) : Triac CL : 3000K

**FINISHES OPTION** 

Black (BK)

## MATERIAL Aluminum, Steel, Silicone

RATINGS cETLus Damp Location