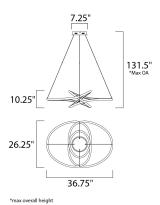

### **MEASUREMENTS**

DIMENSION : 36.75" L x 26.25" W x 10.25" H

MAX OAH : 131.5" OAH

CANOPY : 7.25" W x 1.75" H x 7.75" L

HANGING WEIGHT : 9.02 lb

LAMPING

INPUT VOLTAGE : 120-277V

LUMENS : 4,620 Rated (2,970 Del.)