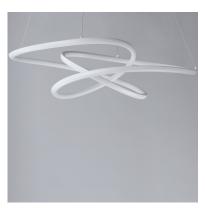

## PRODUCT DESCRIPTION

Arched Matte White aluminum channel is artfully formed into unique lighting sculptures. Two rows of LEDs are used to double the light output but are fully dimmable for your comfort level.