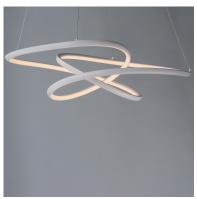

## PRODUCT DESCRIPTION

Arched Matte White aluminum channel is artfully formed into unique lighting sculptures. Two rows of LEDs are used to double the light output but are fully dimmable for your comfort level.