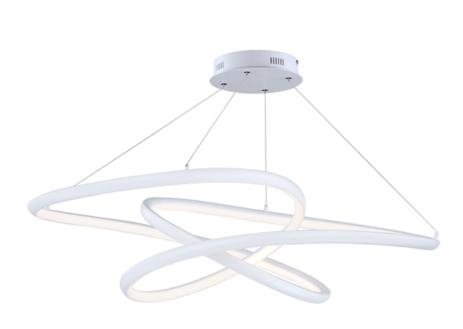

## PRODUCT DESCRIPTION

Arched Matte White aluminum channel is artfully formed into unique lighting sculptures. Two rows of LEDs are used to double the light output but are fully dimmable for your comfort level.