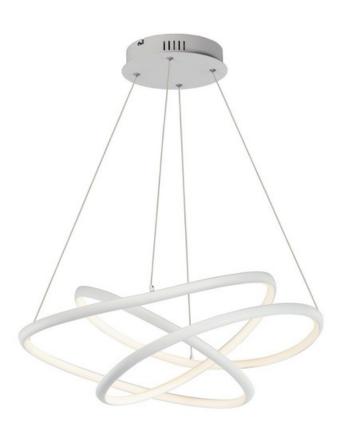

# **PRODUCT DESCRIPTION**

Arched Matte White aluminum channel is artfully formed into unique lighting sculptures. Two rows of LEDs are used to double the light output but are fully dimmable for your comfort level.

#### **FINISHES OPTION**

Matte White (MW)