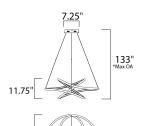

31.5'

\*max overall height

## **MEASUREMENTS**

DIMENSION : 31.5" L x 31.5" W x 11.75" H

MAX OAH : 133" OAH

CANOPY : 7.25" W x 1.75" H x 7.75" L

HANGING WEIGHT : 8.58 lb