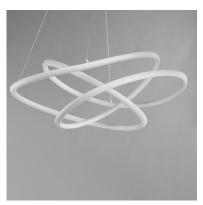

# **PRODUCT DESCRIPTION**

Arched Matte White aluminum channel is artfully formed into unique lighting sculptures. Two rows of LEDs are used to double the light output but are fully dimmable for your comfort level.