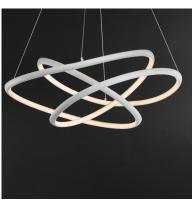

# **PRODUCT DESCRIPTION**

Arched Matte White aluminum channel is artfully formed into unique lighting sculptures. Two rows of LEDs are used to double the light output but are fully dimmable for your comfort level.