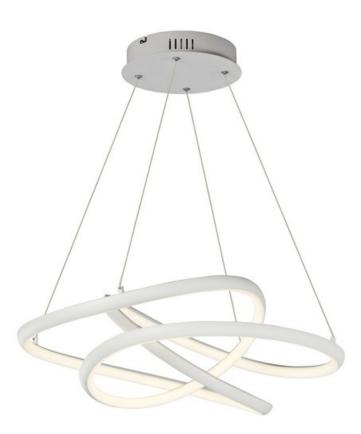

## **PRODUCT DESCRIPTION**

Arched Matte White aluminum channel is artfully formed into unique lighting sculptures. Two rows of LEDs are used to double the light output but are fully dimmable for your comfort level.

#### **FINISHES OPTION**

Matte White (MW)