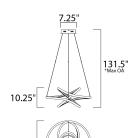

\*max overall height

## **MEASUREMENTS**

**DIMENSION** : 24.5" L x 24.5" W x 10.25" H

MAX OAH : 131.5" OAH

CANOPY : 7.25" W x 2" H x 7.25" L

HANGING WEIGHT : 6.6 lb