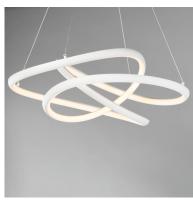

## **PRODUCT DESCRIPTION**

Arched Matte White aluminum channel is artfully formed into unique lighting sculptures. Two rows of LEDs are used to double the light output but are fully dimmable for your comfort level.

#### **FINISHES OPTION**

Matte White (MW)