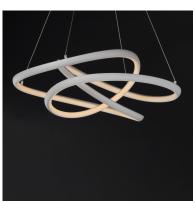

## **PRODUCT DESCRIPTION**

Arched Matte White aluminum channel is artfully formed into unique lighting sculptures. Two rows of LEDs are used to double the light output but are fully dimmable for your comfort level.

#### **FINISHES OPTION**

Matte White (MW)