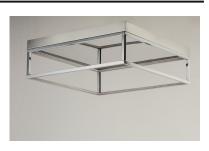

## PRODUCT DESCRIPTION

Cubes of Black and Polished Chrome are lit from the inside by LED strips concealed in a channel. The silhouette created by this inward design creates a dramatic light effect.

#### **FINISHES OPTION**

Polished Chrome (PC)

### MATERIAL

Aluminum, Stainless Steel