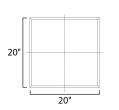

# **MEASUREMENTS**

DIMENSION : 20" L  $\times$  20" W  $\times$  6.5" H

MAX OAH

CANOPY : 20" W x 1.5" H x 20" L

HANGING WEIGHT : 9.9 lb