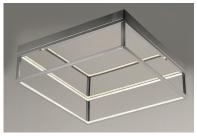

## PRODUCT DESCRIPTION

Cubes of Black and Polished Chrome are lit from the inside by LED strips concealed in a channel. The silhouette created by this inward design creates a dramatic light effect.

#### **FINISHES OPTION**

Polished Chrome (PC)

### MATERIAL

Aluminum, Stainless Steel