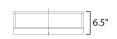

# **MEASUREMENTS**

DIMENSION : 20" L  $\times$  20" W  $\times$  6.5" H

MAX OAH

CANOPY : 20" W x 1.5" H x 20" L

HANGING WEIGHT : 9.9 lb