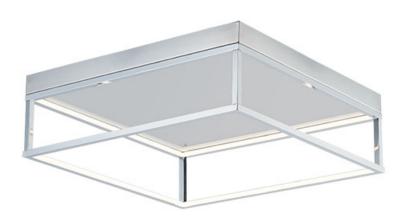

## PRODUCT DESCRIPTION

Cubes of Black and Polished Chrome are lit from the inside by LED strips concealed in a channel. The silhouette created by this inward design creates a dramatic light effect.

#### **FINISHES OPTION**

Polished Chrome (PC)

### MATERIAL

Aluminum, Stainless Steel