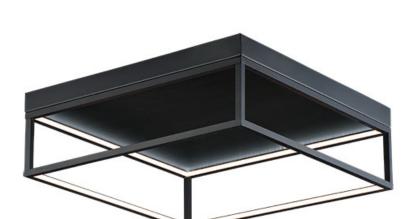

## **PRODUCT DESCRIPTION**

20'

20'

Cubes of Black and Polished Chrome are lit from the inside by LED strips concealed in a channel. The silhouette created by this inward design creates a dramatic light effect.

### **MEASUREMENTS**

: 20" L x 20" W x 6.5" H DIMENSION

MAX OAH

CANOPY : 20" W x 1.5" H x 20" L

HANGING WEIGHT : 9.9 lb