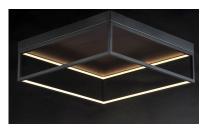

## **PRODUCT DESCRIPTION**

20'

20'

Cubes of Black and Polished Chrome are lit from the inside by LED strips concealed in a channel. The silhouette created by this inward design creates a dramatic light effect.