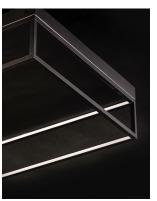

## **PRODUCT DESCRIPTION**

20'

20'

Cubes of Black and Polished Chrome are lit from the inside by LED strips concealed in a channel. The silhouette created by this inward design creates a dramatic light effect.

#### LAMPING

INPUT VOLTAGE : 120V

**LUMENS** : 3,360 Rated (2,880 Del.)

BULB : 1 x 48W LED PCB Integrated , 48W Total

**BULB INCLUDED** : (Integrated) DIMMABLE : Triac CL : 90+ CRI CRI COLOR\_TEMP : 3000K