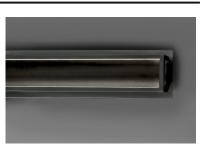

## **PRODUCT DESCRIPTION**

Cubes of Black and Polished Chrome are lit from the inside by LED strips concealed in a channel. The silhouette created by this inward design creates a dramatic light effect.

#### **FINISHES OPTION**

Polished Chrome (PC)

MATERIAL Aluminum, Steel