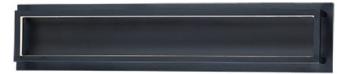

## **PRODUCT DESCRIPTION**

Cubes of Black and Polished Chrome are lit from the inside by LED strips concealed in a channel. The silhouette created by this inward design creates a dramatic light effect.

#### **FINISHES OPTION**

Polished Chrome (PC)

MATERIAL Aluminum, Steel