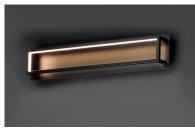

## **PRODUCT DESCRIPTION**

Cubes of Black and Polished Chrome are lit from the inside by LED strips concealed in a channel. The silhouette created by this inward design creates a dramatic light effect.

# **MEASUREMENTS**

Contemporary Lighting™

DIMENSION BACK PLATE HANGING WEIGHT : 5.28 lb LAMPING INPUT **Y** LUMEN BULB BULB IN

: 24.75" W x 5.25" H x 3.5" Ext : 24.75" W x 5" H x 3.5" HCO

| LAMPING                       |                                          |  |  |
|-------------------------------|------------------------------------------|--|--|
| INPUT VOLTAGE                 | : 120V                                   |  |  |
| lumens                        | : 1,120 Rated (960 Del.)                 |  |  |
| BULB                          | : 1 x 16W LED PCB Integrated , 16W Total |  |  |
| BULB INCLUDED                 | : (Integrated)                           |  |  |
| DIMMABLE                      | : Triac CL                               |  |  |
| CRI                           | : 90+ CRI                                |  |  |
| COLOR_TEMP                    | : 3000K                                  |  |  |
| LIGHTING_DIRECTION : Indirect |                                          |  |  |
|                               |                                          |  |  |

#### **FINISHES OPTION**

Polished Chrome (PC)

MATERIAL Aluminum, Steel