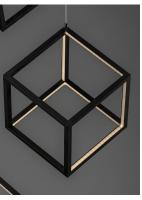

# **PRODUCT DESCRIPTION**

Cubes of Black and Polished Chrome are lit from the inside by LED strips concealed in a channel. The silhouette created by this inward design creates a dramatic light effect.