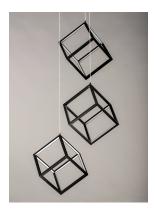

# **PRODUCT DESCRIPTION**

Cubes of Black and Polished Chrome are lit from the inside by LED strips concealed in a channel. The silhouette created by this inward design creates a dramatic light effect.