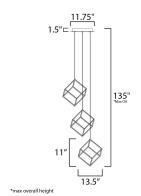

## **MEASUREMENTS**

DIMENSION : 13.5" L x 23" W x 11" H

MAX OAH : 135" OAH

CANOPY : 11.75" W x 1.5" H x 11.75" L

HANGING WEIGHT : 8.58 lb