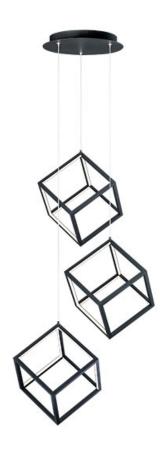

# **PRODUCT DESCRIPTION**

Cubes of Black and Polished Chrome are lit from the inside by LED strips concealed in a channel. The silhouette created by this inward design creates a dramatic light effect.

## **MEASUREMENTS**

DIMENSION : 13.5" L x 23" W x 11" H

MAX OAH : 135" OAH

CANOPY : 11.75" W x 1.5" H x 11.75" L

HANGING WEIGHT : 8.58 lb