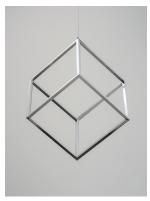

### PRODUCT DESCRIPTION

Cubes of Black and Polished Chrome are lit from the inside by LED strips concealed in a channel. The silhouette created by this inward design creates a dramatic light effect.

# MATERIAL

Aluminum, Steel