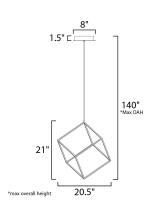

### **MEASUREMENTS**

DIMENSION : 20.5" L x 20.5" W x 21" H

MAX OAH : 120" OAH

CANOPY : 8" W x 1.5" H x 8" L

HANGING WEIGHT : 4.4 lb