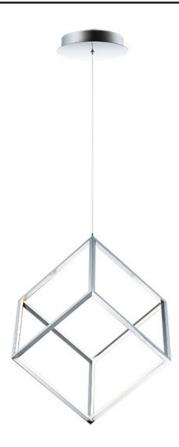

### PRODUCT DESCRIPTION

Cubes of Black and Polished Chrome are lit from the inside by LED strips concealed in a channel. The silhouette created by this inward design creates a dramatic light effect.

### **FINISHES OPTION**

Black (BK)

Polished Chrome (PC)