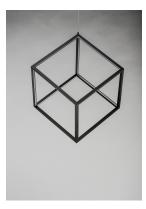

## **PRODUCT DESCRIPTION**

Cubes of Black and Polished Chrome are lit from the inside by LED strips concealed in a channel. The silhouette created by this inward design creates a dramatic light effect.

## MATERIAL

Aluminum, Steel