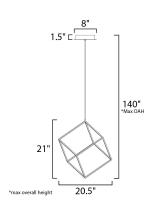

# **MEASUREMENTS**

DIMENSION : 20.5" L x 20.5" W x 21" H

MAX OAH : 120" OAH

CANOPY : 8" W x 1.5" H x 8" L

HANGING WEIGHT : 4.4 lb