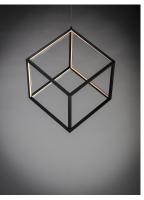

## **PRODUCT DESCRIPTION**

Cubes of Black and Polished Chrome are lit from the inside by LED strips concealed in a channel. The silhouette created by this inward design creates a dramatic light effect.

### LAMPING

INPUT VOLTAGE : 120V

**LUMENS** : 1,680 Rated (1,500 Del.)

**BULB** : 1 x 24W LED PCB Integrated, 24W Total

BULB INCLUDED : (Integrated) DIMMABLE : Triac CL : 90+ CRI CRI COLOR\_TEMP : 3000K