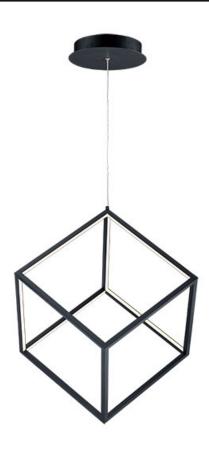

## **PRODUCT DESCRIPTION**

Cubes of Black and Polished Chrome are lit from the inside by LED strips concealed in a channel. The silhouette created by this inward design creates a dramatic light effect.

# **MEASUREMENTS**

DIMENSION : 20.5" L x 20.5" W x 21" H

MAX OAH : 120" OAH

CANOPY : 8" W x 1.5" H x 8" L

HANGING WEIGHT : 4.4 lb