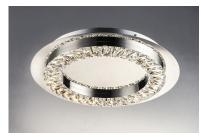

#### PRODUCT DESCRIPTION

Rings of Beveled Crystals are mounted into a Polished Chrome band and suspended from cable as if they were floating in air. Multiple size rings mounted in descending order create a unique and brilliant light form which is sure to be the focal point of the room.

#### **FINISHES OPTION**

Polished Chrome (PC)