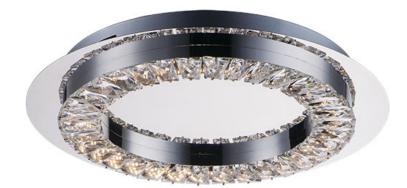

#### PRODUCT DESCRIPTION

Rings of Beveled Crystals are mounted into a Polished Chrome band and suspended from cable as if they were floating in air. Multiple size rings mounted in descending order create a unique and brilliant light form which is sure to be the focal point of the room.

#### **FINISHES OPTION**

Polished Chrome (PC)