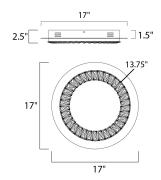

# **MEASUREMENTS**

DIMENSION : 17" L x 17" W x 2.5" H CANOPY : 17" W x 1.5" H x 17" L

HANGING WEIGHT : 9.02 lb