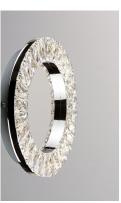

# **PRODUCT DESCRIPTION**

\*height from center of outlet to the top of the fixture

Rings of Beveled Crystals are mounted into a Polished Chrome band and suspended from cable as if they were floating in air. Multiple size rings mounted in descending order create a unique and brilliant light form which is sure to be the focal point of the room.

# **FINISHES OPTION**

Polished Chrome (PC)

# **GLASS**

Crystal 20

#### MATERIAL

Steel, Stainless Steel, Glass