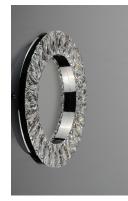

# **PRODUCT DESCRIPTION**

\*height from center of outlet to the top of the fixture

Rings of Beveled Crystals are mounted into a Polished Chrome band and suspended from cable as if they were floating in air. Multiple size rings mounted in descending order create a unique and brilliant light form which is sure to be the focal point of the room.

# **FINISHES OPTION**

Polished Chrome (PC)

# **GLASS**

Crystal 20

#### MATERIAL

Steel, Stainless Steel, Glass