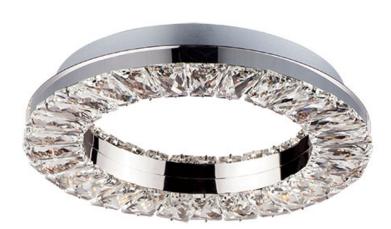

# **PRODUCT DESCRIPTION**

\*height from center of outlet to the top of the fixture

Rings of Beveled Crystals are mounted into a Polished Chrome band and suspended from cable as if they were floating in air. Multiple size rings mounted in descending order create a unique and brilliant light form which is sure to be the focal point of the room.

# **FINISHES OPTION**

Polished Chrome (PC)

# **GLASS**

Crystal 20

#### MATERIAL

Steel, Stainless Steel, Glass