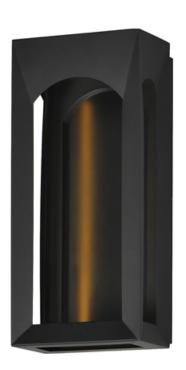

## PRODUCT DESCRIPTION

Inspired by the architecture of grand civic pavilions, the 304 grade stainless steel cages feature beveled arches that incorporate LED light sources along their frame. Finished in Matte Black, the simple yet distinctive geometry of the lanterns provide a transitional look that pairs well with both modern and transitional aesthetics.

# **MEASUREMENTS**

: 8" W x 18" H x 5.5" Ext DIMENSION **BACK PLATE** : 7.25" W x 17" H x 9" HCO

HANGING WEIGHT : 6.64 lb

LAMPING

INPUT VOLTAGE : 120-277V

**LUMENS** : 900 Rated (540 Del.)

**BULB** : 7 x 6W LED DC Integrated , 14W Total

**BULB INCLUDED** : (Integrated)

: 3-in-1 Triac, ELV, or 0-10V DIMMABLE

CRI : 80 CRI COLOR\_TEMP : 3000K LIGHTING\_DIRECTION: Omni