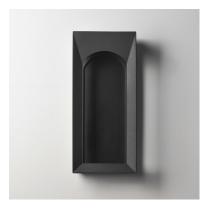

## PRODUCT DESCRIPTION

Inspired by the architecture of grand civic pavilions, the 304 grade stainless steel cages feature beveled arches that incorporate LED light sources along their frame. Finished in Matte Black, the simple yet distinctive geometry of the lanterns provide a transitional look that pairs well with both modern and transitional aesthetics.

# **MEASUREMENTS**

: 8" W x 18" H x 5.5" Ext DIMENSION **BACK PLATE** : 7.25" W x 17" H x 9" HCO

HANGING WEIGHT : 6.64 lb

LAMPING

INPUT VOLTAGE : 120-277V

**LUMENS** : 900 Rated (540 Del.)

**BULB** : 7 x 6W LED DC Integrated , 14W Total