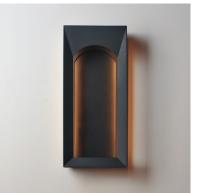

## PRODUCT DESCRIPTION

Inspired by the architecture of grand civic pavilions, the 304 grade stainless steel cages feature beveled arches that incorporate LED light sources along their frame. Finished in Matte Black, the simple yet distinctive geometry of the lanterns provide a transitional look that pairs well with both modern and transitional aesthetics.

# **MEASUREMENTS**

: 8" W x 18" H x 5.5" Ext DIMENSION **BACK PLATE** : 7.25" W x 17" H x 9" HCO

HANGING WEIGHT : 6.64 lb

LAMPING

INPUT VOLTAGE : 120-277V

**LUMENS** : 900 Rated (540 Del.)

**BULB** : 7 x 6W LED DC Integrated , 14W Total

**BULB INCLUDED** : (Integrated)

: 3-in-1 Triac, ELV, or 0-10V DIMMABLE

CRI : 80 CRI COLOR\_TEMP : 3000K LIGHTING\_DIRECTION: Omni