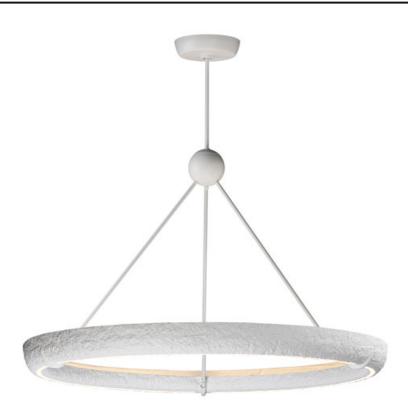

# **PRODUCT DESCRIPTION**

max overall height

Geist reimagines 20th-century plasterwork in a sculptural ring crafted from artisan plaster. Integrated LEDs provide both uplight and downlight, creating an atmospheric glow. Available in a striking Black plaster finish as well as the classic White, Geist blends sculpture with modern LED lighting technology for minimalist and elevated spaces alike.

# **MEASUREMENTS**

**DIMENSION** : 47.25" L x 47.25" W x 27.75" H

MAX OAH : 72" OAH

CANOPY : 8.75" W x 2" H x 8.75" L

HANGING WEIGHT : 48 lb

LAMPING

INPUT VOLTAGE : 120-277V

LUMENS : 5,250 Rated (3,750 Del.)

#### **FINISHES OPTION**

Black (BK)

Textured White (TW)

# MATERIAL

Gypsum, Steel