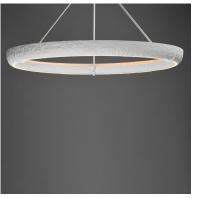

# **PRODUCT DESCRIPTION**

max overall height

Geist reimagines 20th-century plasterwork in a sculptural ring crafted from artisan plaster. Integrated LEDs provide both uplight and downlight, creating an atmospheric glow. Available in a striking Black plaster finish as well as the classic White, Geist blends sculpture with modern LED lighting technology for minimalist and elevated spaces alike.

# **MEASUREMENTS**

**DIMENSION** : 47.25" L x 47.25" W x 27.75" H

MAX OAH : 72" OAH

CANOPY : 8.75" W x 2" H x 8.75" L

HANGING WEIGHT : 48 lb

LAMPING

INPUT VOLTAGE : 120-277V

LUMENS : 5,250 Rated (3,750 Del.)

BULB : 75W LED DC Integrated , 75W Total

**BULB INCLUDED** : (Integrated)

DIMMABLE : 3-in-1 Triac, ELV, or 0-10V

: 90 CRI CRI COLOR\_TEMP : 3000K