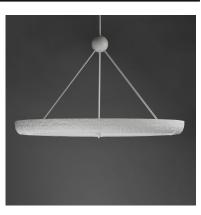

# **PRODUCT DESCRIPTION**

max overall height

Geist reimagines 20th-century plasterwork in a sculptural ring crafted from artisan plaster. Integrated LEDs provide both uplight and downlight, creating an atmospheric glow. Available in a striking Black plaster finish as well as the classic White, Geist blends sculpture with modern LED lighting technology for minimalist and elevated spaces alike.

# **MEASUREMENTS**

**DIMENSION** : 47.25" L x 47.25" W x 27.75" H

MAX OAH : 72" OAH

CANOPY : 8.75" W x 2" H x 8.75" L

HANGING WEIGHT : 48 lb

LAMPING

INPUT VOLTAGE : 120-277V

LUMENS : 5,250 Rated (3,750 Del.)