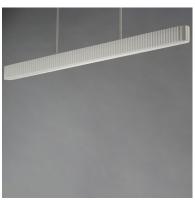

### PRODUCT DESCRIPTION

Long spans of fluted concrete panels blend Western classicism with modern technology. Scalloped concrete is finished in a Chalky White finish and suitable for damp locations. Choose from stem hung pendants or backlit wall panels that provide ambient lighting and bring tranquility to spaces.

### **MEASUREMENTS**

DIMENSION : 61.25" L x 2.5" W x 3.5" H

MAX OAH : 48" OAH

CANOPY : 25.5" W x 1.25" H x 5" L

HANGING WEIGHT : 22.5 lb