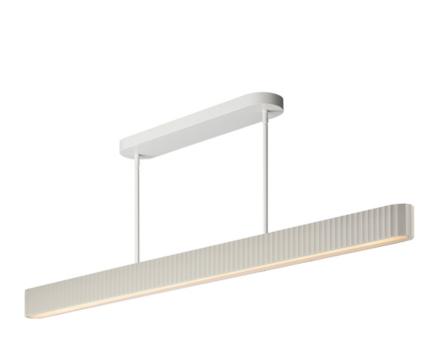

### PRODUCT DESCRIPTION

Long spans of fluted concrete panels blend Western classicism with modern technology. Scalloped concrete is finished in a Chalky White finish and suitable for damp locations. Choose from stem hung pendants or backlit wall panels that provide ambient lighting and bring tranquility to spaces.

### **MEASUREMENTS**

DIMENSION : 61.25" L x 2.5" W x 3.5" H

MAX OAH : 48" OAH

CANOPY : 25.5" W x 1.25" H x 5" L

HANGING WEIGHT : 22.5 lb

### MATERIAL

Concrete, Steel, Acrylic