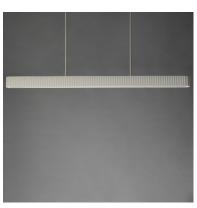

### PRODUCT DESCRIPTION

Long spans of fluted concrete panels blend Western classicism with modern technology. Scalloped concrete is finished in a Chalky White finish and suitable for damp locations. Choose from stem hung pendants or backlit wall panels that provide ambient lighting and bring tranquility to spaces.

### **MEASUREMENTS**

DIMENSION : 61.25" L x 2.5" W x 3.5" H

MAX OAH : 48" OAH

CANOPY : 25.5" W x 1.25" H x 5" L

HANGING WEIGHT : 22.5 lb