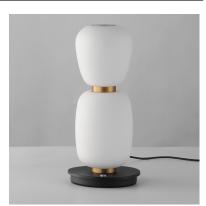

## **PRODUCT DESCRIPTION**

Drawing from the purity and grace of traditional Japanese lanterns, the Soji collection evokes a quiet sophistication through timeless form and thoughtful contrast. Sculpted Satin White glass diffuses a warm, inviting glow while suspended within bold two-tone frames of Gold and Black. With a wide array of pendants, sconces, and portable lamps in varied silhouettes, each piece embodies a soft contemporary aesthetic that resonates across interiors -- minimal yet impactful, refined yet approachable. Soji's expanded range offers design versatility for architectural spaces, layered lighting plans, and modern living environments seeking serene illumination with sculptural presence.

FINISHES OPTION

Black / Gold (BKGLD)

GLASS Satin White 92

MATERIAL Steel, Glass

RATINGS CETLus Dry Location

ADDITIONAL RATED LIFE 30000 Hours OPERATING TEMPERATURE: -20°C (-4°F), 40°C (104°F)

Always consult a qualified electrician before installing any lighting product.