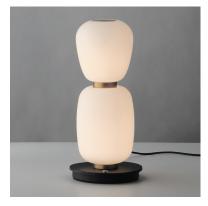

## **PRODUCT DESCRIPTION**

Drawing from the purity and grace of traditional Japanese lanterns, the Soji collection evokes a quiet sophistication through timeless form and thoughtful contrast. Sculpted Satin White glass diffuses a warm, inviting glow while suspended within bold two-tone frames of Gold and Black. With a wide array of pendants, sconces, and portable lamps in varied silhouettes, each piece embodies a soft contemporary aesthetic that resonates across interiors -- minimal yet impactful, refined yet approachable. Soji's expanded range offers design versatility for architectural spaces, layered lighting plans, and modern living environments seeking serene illumination with sculptural presence.

FINISHES OPTION

Black / Gold (BKGLD)

GLASS Satin White 92

MATERIAL Steel, Glass

RATINGS CETLus Dry Location

ADDITIONAL RATED LIFE 30000 Hours OPERATING TEMPERATURE: -20°C (-4°F), 40°C (104°F)

Always consult a qualified electrician before installing any lighting product.