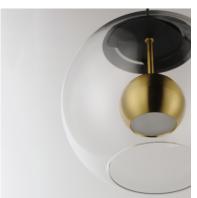

### **PRODUCT DESCRIPTION**

Thick Clear glass orbs suspend elegantly, each encasing a small aluminum sphere encompassed within. Discretely recessed, dedicated LEDs provide ample lighting without glare. The multi-light pendants feature three orb sizes branching out from a central structural column, which also includes a direct downward-facing LED. A striking Black and Satin Brass combination adds sophistication, making these atomically inspired fixtures bold statement pieces.