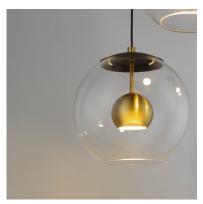

### **PRODUCT DESCRIPTION**

Thick Clear glass orbs suspend elegantly, each encasing a small aluminum sphere encompassed within. Discretely recessed, dedicated LEDs provide ample lighting without glare. The multi-light pendants feature three orb sizes branching out from a central structural column, which also includes a direct downward-facing LED. A striking Black and Satin Brass combination adds sophistication, making these atomically inspired fixtures bold statement pieces.