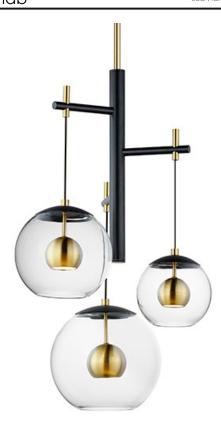

### **PRODUCT DESCRIPTION**

Thick Clear glass orbs suspend elegantly, each encasing a small aluminum sphere encompassed within. Discretely recessed, dedicated LEDs provide ample lighting without glare. The multi-light pendants feature three orb sizes branching out from a central structural column, which also includes a direct downward-facing LED. A striking Black and Satin Brass combination adds sophistication, making these atomically inspired fixtures bold statement pieces.