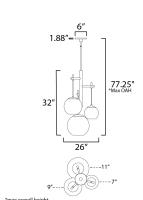

#### **MEASUREMENTS**

DIMENSION : 26" W x 32" H MAX OAH : 77.25" OAH CANOPY : 6" W x 1.88" H x 6" L

HANGING WEIGHT : 12.3 lb