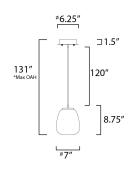

\*max overall height

## **MEASUREMENTS**

| DIMENSION      | : /"Lx/"W x8./5"H            |
|----------------|------------------------------|
| MAX OAH        | : 131" OAH                   |
| CANOPY         | : 6.25" W x 1.5" H x 6.25" L |
| HANGING WEIGHT | : 3.8 lb                     |
| LAMPING        |                              |
| INPUT VOLTAGE  | : 120V                       |
| LUMENS         | : 960 Rated (760 Del.)       |
| BULB           | : 2 x 4W LED G9 , 8W Total   |
| BULB INCLUDED  | : (Included)                 |
| DIMMABLE       | : Yes                        |
| CRI            | : 80+ CRI                    |
| COLOR_TEMP     | : 3000K                      |
|                |                              |
|                |                              |