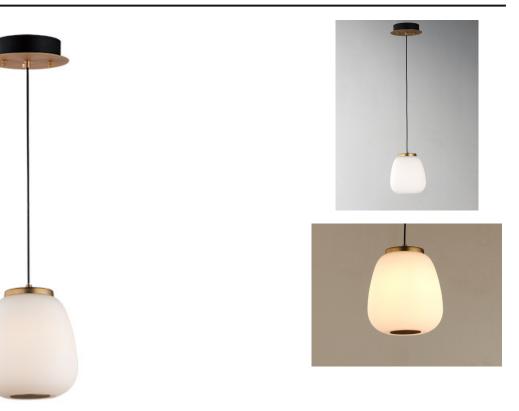

## **PRODUCT DESCRIPTION**

Drawing from the purity and grace of traditional Japanese lanterns, the Soji collection evokes a quiet sophistication through timeless form and thoughtful contrast. Sculpted Satin White glass diffuses a warm, inviting glow while suspended within bold two-tone frames of Gold and Black. With a wide array of pendants, sconces, and portable lamps in varied silhouettes, each piece embodies a soft contemporary aesthetic that resonates across interiors -- minimal yet impactful, refined yet approachable. Soji's expanded range offers design versatility for architectural spaces, layered lighting plans, and modern living environments seeking serene illumination with sculptural presence.