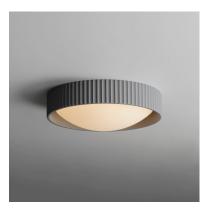

## **PRODUCT DESCRIPTION**

Deep pans of cast concrete in a traditional scalloped edge house LED integrated light sources behind curved opal white acrylic diffusers. Reminisce in the classical forms that benefits from the organic texture of cast concrete to add character to the design. Inspired by ramekins, these delectable LED treats are available in Chalk White, Terra Cotta, and Grey.