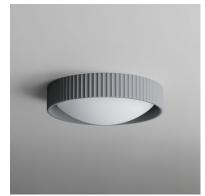

## **PRODUCT DESCRIPTION**

Deep pans of cast concrete in a traditional scalloped edge house LED integrated light sources behind curved opal white acrylic diffusers. Reminisce in the classical forms that benefits from the organic texture of cast concrete to add character to the design. Inspired by ramekins, these delectable LED treats are available in Chalk White, Terra Cotta, and Grey.