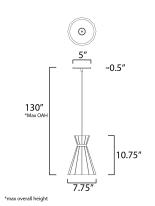

# **MEASUREMENTS**

DIMENSION : 7.75" L x 7.75" W x 10.75" H

MAX OAH : 130" OAH

CANOPY : 5" W x 0.5" H x 5" L

HANGING WEIGHT : 5.95 lb