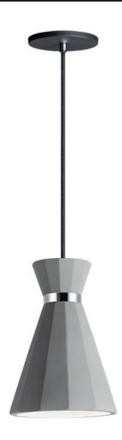

## PRODUCT DESCRIPTION

Heavy weight cone shaped pendants of White gypsum or Grey concrete, both with Polished Chrome accents, project ample light downward by means of the LED GU10 lamps provided.

#### **FINISHES OPTION**

Gray / Polished Chrome (GYPC)
White / Polished Chrome (WTPC)