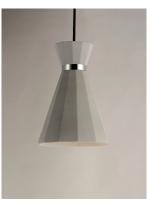

## PRODUCT DESCRIPTION

Heavy weight cone shaped pendants of White gypsum or Grey concrete, both with Polished Chrome accents, project ample light downward by means of the LED GU10 lamps provided.

#### **FINISHES OPTION**

Gray / Polished Chrome (GYPC)
White / Polished Chrome (WTPC)