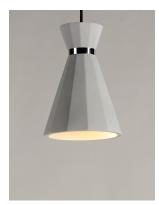

## PRODUCT DESCRIPTION

Heavy weight cone shaped pendants of White gypsum or Grey concrete, both with Polished Chrome accents, project ample light downward by means of the LED GU10 lamps provided.

#### **FINISHES OPTION**

Gray / Polished Chrome (GYPC)
White / Polished Chrome (WTPC)