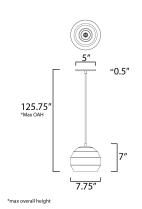

## **MEASUREMENTS**

DIMENSION : 7.75" L x 7.75" W x 7" H

MAX OAH : 125.75" OAH CANOPY : 5" W x 0.5" H x 5" L

HANGING WEIGHT : 3.53 lb