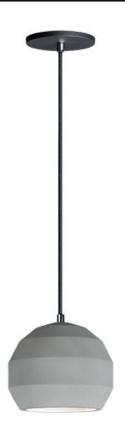

# PRODUCT DESCRIPTION

Unique shaped pendants of White gypsum and Grey concrete provide an economical solution for your lighting needs. With LED GU10 light bulbs included you get both style and long life from these durable pendants.

# MATERIAL

Concrete