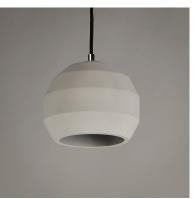

# PRODUCT DESCRIPTION

Unique shaped pendants of White gypsum and Grey concrete provide an economical solution for your lighting needs. With LED GU10 light bulbs included you get both style and long life from these durable pendants.

# MATERIAL

Concrete