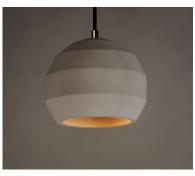

# PRODUCT DESCRIPTION

Unique shaped pendants of White gypsum and Grey concrete provide an economical solution for your lighting needs. With LED GU10 light bulbs included you get both style and long life from these durable pendants.

# MATERIAL

Concrete