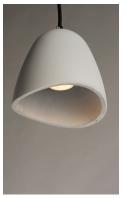

# PRODUCT DESCRIPTION

Unique shaped pendants of White gypsum and Grey concrete provide an economical solution for your lighting needs. With LED GU10 light bulbs included you get both style and long life from these durable pendants.

# MATERIAL

Concrete