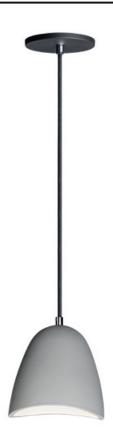

# PRODUCT DESCRIPTION

Unique shaped pendants of White gypsum and Grey concrete provide an economical solution for your lighting needs. With LED GU10 light bulbs included you get both style and long life from these durable pendants.

# 126" \*max overall height

## **MEASUREMENTS**

**DIMENSION** : 7" L x 7" W x 7.5" H

MAX OAH : 126" OAH

CANOPY : 5" W x 0.5" H x 5" L

HANGING WEIGHT : 3.74 lb