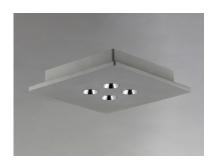

### PRODUCT DESCRIPTION

Unique flush mount ceiling fixtures constructed out of White gypsum or Gray concrete with chrome accent bezels. The White gypsum can be painted to match the ceiling or to contrast as an accent color. The high power LED module provides ample lighting with excellent color rendering.

### **MEASUREMENTS**

DIMENSION :  $2" L \times 10" W \times 10" H$  CANOPY :  $4.25" W \times 1" H \times 6.25" L$ 

HANGING WEIGHT : 4.92 lb

LAMPING

INPUT VOLTAGE : 120V

LUMENS : 1,176 Rated (760 Del.)

BULB : 4 x 3W LED PCB Integrated , 12W Total

BULB INCLUDED : (Integrated)
DIMMABLE : Triac CL or ELV

CRI : 90+ CRI COLOR\_TEMP : 3000K