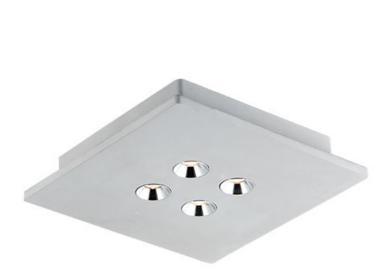

### PRODUCT DESCRIPTION

Unique flush mount ceiling fixtures constructed out of White gypsum or Gray concrete with chrome accent bezels. The White gypsum can be painted to match the ceiling or to contrast as an accent color. The high power LED module provides ample lighting with excellent color rendering.

### **MEASUREMENTS**

DIMENSION :  $2" L \times 10" W \times 10" H$  CANOPY :  $4.25" W \times 1" H \times 6.25" L$ 

HANGING WEIGHT : 4.92 lb

LAMPING

INPUT VOLTAGE : 120V

LUMENS : 1,176 Rated (760 Del.)

BULB : 4 x 3W LED PCB Integrated , 12W Total

BULB INCLUDED : (Integrated)
DIMMABLE : Triac CL or ELV

CRI : 90+ CRI COLOR\_TEMP : 3000K