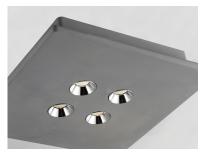

### PRODUCT DESCRIPTION

Unique flush mount ceiling fixtures constructed out of White gypsum or Gray concrete with chrome accent bezels. The White gypsum can be painted to match the ceiling or to contrast as an accent color. The high power LED module provides ample lighting with excellent color rendering.

### **MEASUREMENTS**

DIMENSION :  $2" L \times 10" W \times 10" H$  CANOPY :  $4.25" W \times 1" H \times 6.25" L$ 

HANGING WEIGHT : 4.92 lb

LAMPING

INPUT VOLTAGE : 120V

LUMENS : 1,176 Rated (760 Del.)

BULB : 4 x 3W LED PCB Integrated , 12W Total

BULB INCLUDED : (Integrated)
DIMMABLE : Triac CL or ELV

CRI : 90+ CRI COLOR\_TEMP : 3000K