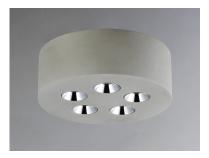

### PRODUCT DESCRIPTION

Unique flush mount ceiling fixtures constructed out of White gypsum or Gray concrete with chrome accent bezels. The White gypsum can be painted to match the ceiling or to contrast as an accent color. The high power LED module provides ample lighting with excellent color rendering.

#### **FINISHES OPTION**

White (WT)