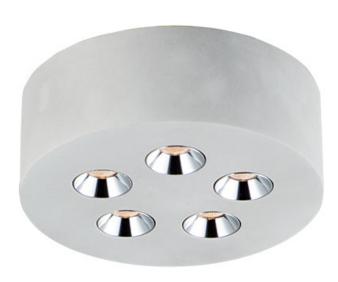

### PRODUCT DESCRIPTION

Unique flush mount ceiling fixtures constructed out of White gypsum or Gray concrete with chrome accent bezels. The White gypsum can be painted to match the ceiling or to contrast as an accent color. The high power LED module provides ample lighting with excellent color rendering.

#### LAMPING

INPUT VOLTAGE : 120V

LUMENS : 1,400 Rated (940 Del.)

:  $5 \times 3 \text{W}$  LED PCB Integrated , 15W Total **BULB** 

BULB INCLUDED : (Integrated) DIMMABLE : Triac CL or ELV

CRI : 90+ CRI COLOR\_TEMP : 3000K

#### **FINISHES OPTION**

White (WT)