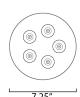

#### MEASUREMENTS

DIMENSION : 7.25" L x 7.25" W x 2.5" H

: 6" W x 1" H x 6" L CANOPY

HANGING WEIGHT : 4.89 lb