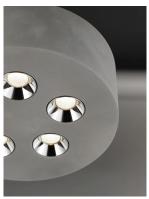

### PRODUCT DESCRIPTION

Unique flush mount ceiling fixtures constructed out of White gypsum or Gray concrete with chrome accent bezels. The White gypsum can be painted to match the ceiling or to contrast as an accent color. The high power LED module provides ample lighting with excellent color rendering.

#### LAMPING

INPUT VOLTAGE : 120V

LUMENS : 1,400 Rated (940 Del.)

:  $5 \times 3 \text{W}$  LED PCB Integrated , 15W Total **BULB** 

BULB INCLUDED : (Integrated) DIMMABLE : Triac CL or ELV

CRI : 90+ CRI COLOR\_TEMP : 3000K