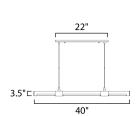

### **MEASUREMENTS**

: 40" L x 3" W x 3.5" H DIMENSION

MAX OAH

: 5" W x 0.78" H x 22" L CANOPY

HANGING WEIGHT : 6.61 lb