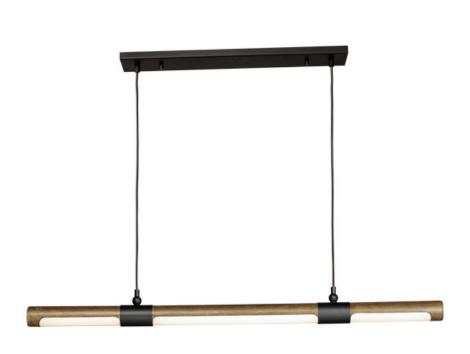

### **PRODUCT DESCRIPTION**

A softer approach to modern lighting, this collection utilizes a hydro dipping technique to create an Antique Pecan finish with Matte Black accents. The LED integrated light source evenly illuminates a white polycarbonate lens that provides ample down-lighting wherever it is installed.

#### **FINISHES OPTION**

Antique Pecan / Black (APBK)

### MATERIAL

Steel + Acrylic