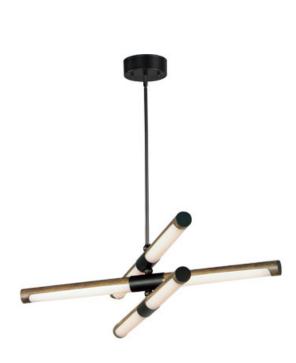

### **PRODUCT DESCRIPTION**

A softer approach to modern lighting, this collection utilizes a hydro dipping technique to create an Antique Pecan finish with Matte Black accents. The LED integrated light source evenly illuminates a white polycarbonate lens that provides ample down-lighting wherever it is installed.

#### **FINISHES OPTION**

Antique Pecan / Black (APBK)

#### MATERIAL

Steel + Acrylic