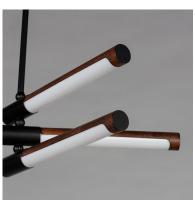

### **PRODUCT DESCRIPTION**

A softer approach to modern lighting, this collection utilizes a hydro dipping technique to create an Antique Pecan finish with Matte Black accents. The LED integrated light source evenly illuminates a white polycarbonate lens that provides ample down-lighting wherever it is installed.

#### **FINISHES OPTION**

Antique Pecan / Black (APBK)

#### MATERIAL

Steel + Acrylic