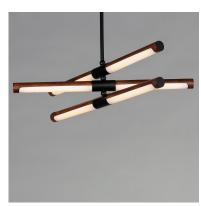

### **PRODUCT DESCRIPTION**

A softer approach to modern lighting, this collection utilizes a hydro dipping technique to create an Antique Pecan finish with Matte Black accents. The LED integrated light source evenly illuminates a white polycarbonate lens that provides ample down-lighting wherever it is installed.

#### **FINISHES OPTION**

Antique Pecan / Black (APBK)

#### MATERIAL

Steel + Acrylic