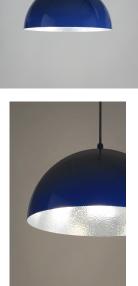

## **PRODUCT DESCRIPTION**

ax overall height

Constructed of double thick aluminum which has a hammered interior finish polished so to not only be beautiful but multiply the lumen output. High polish enamel paints finish the exterior for the ultimate reflective surface. The larger sizes are fitted with commercial grade LED and multi-volt input drivers that dim with both ELV and 0-10V functions.