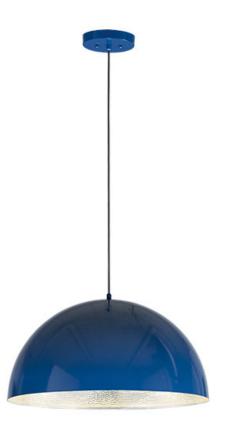

## **PRODUCT DESCRIPTION**

ax overall height

Constructed of double thick aluminum which has a hammered interior finish polished so to not only be beautiful but multiply the lumen output. High polish enamel paints finish the exterior for the ultimate reflective surface. The larger sizes are fitted with commercial grade LED and multi-volt input drivers that dim with both ELV and 0-10V functions.