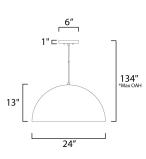

MEASUREMENTS DIMENSIO

| MEASUREMENTS   |                                          |
|----------------|------------------------------------------|
| DIMENSION      | : 24" L x 24" W x 13" H                  |
| MAX OAH        | : 134" OAH                               |
| CANOPY         | : 6"W x1"H x6"L                          |
| HANGING WEIGHT | : 7.05 lb                                |
| LAMPING        |                                          |
| INPUT VOLTAGE  | : 120-277V                               |
| LUMENS         | : 1,900 Rated (960 Del.)                 |
| BULB           | : 1 x 20W LED PCB Integrated , 20W Total |
| BULB INCLUDED  | : (Integrated)                           |
| DIMMABLE       | : Triac, ELV, 0-10V                      |
| CRI            | : 90 CRI                                 |
| COLOR_TEMP     | : 3000K                                  |
|                |                                          |