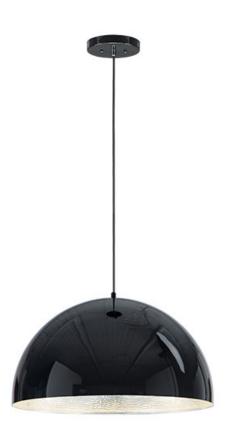

# **PRODUCT DESCRIPTION**

Constructed of double thick aluminum which has a hammered interior finish polished so to not only be beautiful but multiply the lumen output. High polish enamel paints finish the exterior for the ultimate reflective surface. The larger sizes are fitted with commercial grade LED and multi-volt input drivers that dim with both ELV and 0-10V functions.

### FINISHES OPTION

Gloss Black / Aluminum (GBAL)

Gloss Black / Gold (GBGLD)

Gloss Navy / Aluminum (GNAL)

Gloss Taupe / Aluminum (GTAL)

Gloss White / Aluminum (GWAL)