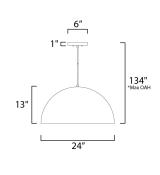

## **MEASUREMENTS**

DIMENSION : 24" L x 24" W x 13" H

MAX OAH : 134" OAH

CANOPY : 6" W x 1" H x 6" L

HANGING WEIGHT : 7.05 lb