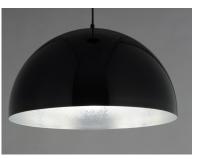

# **PRODUCT DESCRIPTION**

Constructed of double thick aluminum which has a hammered interior finish polished so to not only be beautiful but multiply the lumen output. High polish enamel paints finish the exterior for the ultimate reflective surface. The larger sizes are fitted with commercial grade LED and multi-volt input drivers that dim with both ELV and 0-10V functions.

### FINISHES OPTION

Gloss Black / Aluminum (GBAL)

Gloss Black / Gold (GBGLD)

Gloss Navy / Aluminum (GNAL)

Gloss Taupe / Aluminum (GTAL)

Gloss White / Aluminum (GWAL)