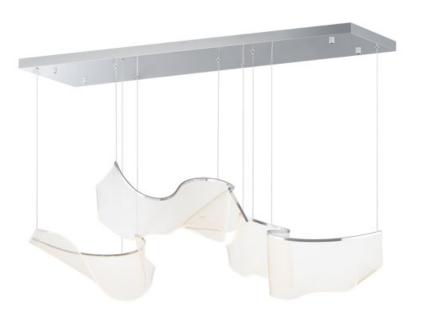

## **PRODUCT DESCRIPTION**

An airy arrangement of abstract forms, the Rinkle pendants feature sheets of transparent acrylic shaped by hand. The light guided acrylic captures the glow of energy efficient LEDs recessed within strips of shining stainless steel, obscuring the source of illumination. Delicately suspended by a series of thin wires, the pendants appear to be floating in an adjustable configuration of weightless light sculpture. Available in Polished Chrome, French Gold, and Brushed Gunmetal, its unique design adds a showstopping element to interior spaces.

\*max overall height

MAX OAH : 133" OAH CANOPY : 11" W x 1.5" H x 57.5" L HANGING WEIGHT : 21.83 lb LAMPING INPUT VOLTAGE : 120-277V LUMENS : 2,640 Rated (1,500 Del.) : 3 x 33W LED DC Integrated , 33W Total **BULB INCLUDED** : (Integrated) DIMMABLE : Universal 3-in-1 : 90 CRI COLOR\_TEMP : 3000K

: 57.5" L x 16.5" W x 13.25" H