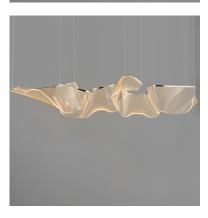

## **PRODUCT DESCRIPTION**

An airy arrangement of abstract forms, the Rinkle pendants feature sheets of transparent acrylic shaped by hand. The light guided acrylic captures the glow of energy efficient LEDs recessed within strips of shining stainless steel, obscuring the source of illumination. Delicately suspended by a series of thin wires, the pendants appear to be floating in an adjustable configuration of weightless light sculpture. Available in Polished Chrome, French Gold, and Brushed Gunmetal, its unique design adds a showstopping element to interior spaces.

\*max overall height

MAX OAH : 133" OAH CANOPY : 11" W x 1.5" H x 57.5" L HANGING WEIGHT : 21.83 lb LAMPING INPUT VOLTAGE : 120-277V LUMENS : 2,640 Rated (1,500 Del.) : 3 x 33W LED DC Integrated , 33W Total **BULB INCLUDED** : (Integrated) DIMMABLE : Universal 3-in-1 : 90 CRI COLOR\_TEMP : 3000K