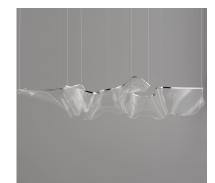

## **PRODUCT DESCRIPTION**

An airy arrangement of abstract forms, the Rinkle pendants feature sheets of transparent acrylic shaped by hand. The light guided acrylic captures the glow of energy efficient LEDs recessed within strips of shining stainless steel, obscuring the source of illumination. Delicately suspended by a series of thin wires, the pendants appear to be floating in an adjustable configuration of weightless light sculpture. Available in Polished Chrome, French Gold, and Brushed Gunmetal, its unique design adds a showstopping element to interior spaces.

\*max overall height

MAX OAH : 133" OAH CANOPY : 11" W x 1.5" H x 57.5" L HANGING WEIGHT : 21.83 lb LAMPING INPUT VOLTAGE : 120-277V LUMENS : 2,640 Rated (1,500 Del.) : 3 x 33W LED DC Integrated , 33W Total **BULB INCLUDED** : (Integrated) DIMMABLE : Universal 3-in-1 : 90 CRI COLOR\_TEMP : 3000K