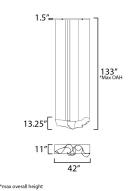

MEASUREMENTS

Contemporary Lighting™

| DIMENSION      | : 42" L x 16" W x 13.25" H              |
|----------------|-----------------------------------------|
| МАХ ОАН        | : 133" OAH                              |
| CANOPY         | : 11" W x 1.5" H x 42" L                |
| HANGING WEIGHT | : 14.10944 lb                           |
| LAMPING        |                                         |
| INPUT VOLTAGE  | : 120-277V                              |
| lumens         | : 1,680 Rated (950 Del.)                |
| BULB           | : 2 x 21W LED DC Integrated , 21W Total |
| BULB INCLUDED  | : (Integrated)                          |
| DIMMABLE       | : Universal 3-in-1                      |
| CRI            | : 90 CRI                                |
| COLOR_TEMP     | : 3000K                                 |
|                |                                         |