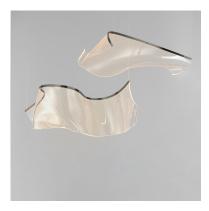

## **PRODUCT DESCRIPTION**

An airy arrangement of abstract forms, the Rinkle pendants feature sheets of transparent acrylic shaped by hand. The light guided acrylic captures the glow of energy efficient LEDs recessed within strips of shining stainless steel, obscuring the source of illumination. Delicately suspended by a series of thin wires, the pendants appear to be floating in an adjustable configuration of weightless light sculpture. Available in Polished Chrome, French Gold, and Brushed Gunmetal, its unique design adds a showstopping element to interior spaces.