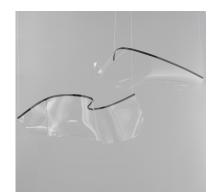

## **PRODUCT DESCRIPTION**

An airy arrangement of abstract forms, the Rinkle pendants feature sheets of transparent acrylic shaped by hand. The light guided acrylic captures the glow of energy efficient LEDs recessed within strips of shining stainless steel, obscuring the source of illumination. Delicately suspended by a series of thin wires, the pendants appear to be floating in an adjustable configuration of weightless light sculpture. Available in Polished Chrome, French Gold, and Brushed Gunmetal, its unique design adds a showstopping element to interior spaces.