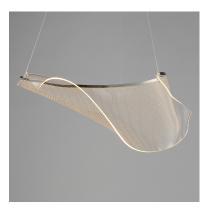

## **PRODUCT DESCRIPTION**

An airy arrangement of abstract forms, the Rinkle pendants feature sheets of transparent acrylic shaped by hand. The light guided acrylic captures the glow of energy efficient LEDs recessed within strips of shining stainless steel, obscuring the source of illumination. Delicately suspended by a series of thin wires, the pendants appear to be floating in an adjustable configuration of weightless light sculpture. Available in Polished Chrome, French Gold, and Brushed Gunmetal, its unique design adds a showstopping element to interior spaces.

### **MEASUREMENTS**

| DIMENSION      | : 21.5"L x 9.75"W x 11"H                |
|----------------|-----------------------------------------|
| MAX OAH        | : 130" OAH                              |
| CANOPY         | : 6"W x 1.5"H x 6"L                     |
| HANGING WEIGHT | : 3.52736 lb                            |
| LAMPING        |                                         |
| INPUT VOLTAGE  | : 120-277V                              |
| LUMENS         | : 630 Rated (350 Del.)                  |
| BULB           | : 1 x 7.8W LED DC Integrated , 8W Total |
| BULB INCLUDED  | : (Integrated)                          |
| DIMMABLE       | : Universal 3-in-1                      |
| CRI            | : 90 CRI                                |
| COLOR_TEMP     | : 3000K                                 |
|                |                                         |

#### FINISHES OPTION

GLASS Patterned Acrylic 133

MATERIAL Stainless steel, Acrylic