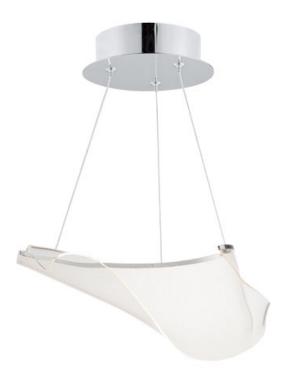

## **PRODUCT DESCRIPTION**

An airy arrangement of abstract forms, the Rinkle pendants feature sheets of transparent acrylic shaped by hand. The light guided acrylic captures the glow of energy efficient LEDs recessed within strips of shining stainless steel, obscuring the source of illumination. Delicately suspended by a series of thin wires, the pendants appear to be floating in an adjustable configuration of weightless light sculpture. Available in Polished Chrome, French Gold, and Brushed Gunmetal, its unique design adds a showstopping element to interior spaces.

### **MEASUREMENTS**

| DIMENSION      | : 21.5"L x 9.75"W x 11"H                |
|----------------|-----------------------------------------|
| MAX OAH        | : 130" OAH                              |
| CANOPY         | : 6"W x 1.5"H x 6"L                     |
| HANGING WEIGHT | : 3.52736 lb                            |
| LAMPING        |                                         |
| INPUT VOLTAGE  | : 120-277V                              |
| LUMENS         | : 630 Rated (350 Del.)                  |
| BULB           | : 1 x 7.8W LED DC Integrated , 8W Total |
| BULB INCLUDED  | : (Integrated)                          |
| DIMMABLE       | : Universal 3-in-1                      |
| CRI            | : 90 CRI                                |
| COLOR_TEMP     | : 3000K                                 |
|                |                                         |

#### FINISHES OPTION

GLASS Patterned Acrylic 133

MATERIAL Stainless steel, Acrylic