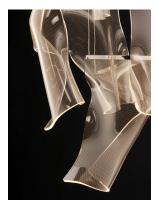

## **PRODUCT DESCRIPTION**

An airy arrangement of abstract forms, the Rinkle pendants feature sheets of transparent acrylic shaped by hand. The light guided acrylic captures the glow of energy efficient LEDs recessed within strips of shining stainless steel, obscuring the source of illumination. Delicately suspended by a series of thin wires, the pendants appear to be floating in an adjustable configuration of weightless light sculpture. Available in Polished Chrome, French Gold, and Brushed Gunmetal, its unique design adds a showstopping element to interior spaces.

## FINISHES OPTION

Polished Chrome (PC)

GLASS Patterned Acrylic 133

MATERIAL Stainless Steel, Acrylic