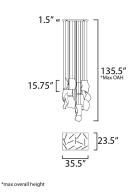

## **MEASUREMENTS**

| DIMENSION<br>MAX OAH<br>CANOPY<br>HANGING WEIGHT<br>LAMPING<br>INPUT VOLTAGE<br>LUMENS<br>BUILB | : 120-277V<br>: 2,880 Rated (1,620 Del.) |
|-------------------------------------------------------------------------------------------------|------------------------------------------|
|                                                                                                 |                                          |