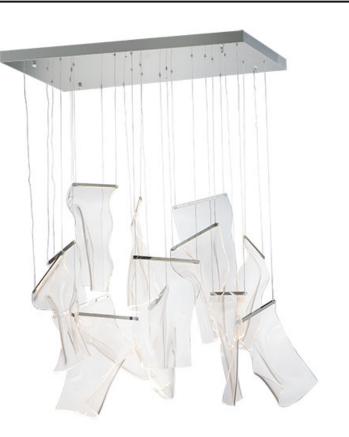

## **PRODUCT DESCRIPTION**

An airy arrangement of abstract forms, the Rinkle pendants feature sheets of transparent acrylic shaped by hand. The light guided acrylic captures the glow of energy efficient LEDs recessed within strips of shining stainless steel, obscuring the source of illumination. Delicately suspended by a series of thin wires, the pendants appear to be floating in an adjustable configuration of weightless light sculpture. Available in Polished Chrome, French Gold, and Brushed Gunmetal, its unique design adds a showstopping element to interior spaces.