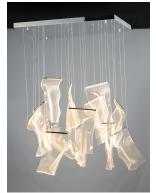

## **PRODUCT DESCRIPTION**

An airy arrangement of abstract forms, the Rinkle pendants feature sheets of transparent acrylic shaped by hand. The light guided acrylic captures the glow of energy efficient LEDs recessed within strips of shining stainless steel, obscuring the source of illumination. Delicately suspended by a series of thin wires, the pendants appear to be floating in an adjustable configuration of weightless light sculpture. Available in Polished Chrome, French Gold, and Brushed Gunmetal, its unique design adds a showstopping element to interior spaces.