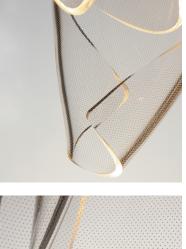

## **PRODUCT DESCRIPTION**

An airy arrangement of abstract forms, the Rinkle pendants feature sheets of transparent acrylic shaped by hand. The light guided acrylic captures the glow of energy efficient LEDs recessed within strips of shining stainless steel, obscuring the source of illumination. Delicately suspended by a series of thin wires, the pendants appear to be floating in an adjustable configuration of weightless light sculpture. Available in Polished Chrome, French Gold, and Brushed Gunmetal, its unique design adds a showstopping element to interior spaces.