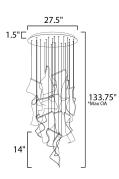

| DIMENSION      | : 27.5" L × 27.5" W × 15.75" H            |
|----------------|-------------------------------------------|
| MAX OAH        | : 135.5" OAH                              |
| CANOPY         | : 27.5" W x 1.5" H x 27.5" L              |
| HANGING WEIGHT | : 39.6 lb                                 |
| LAMPING        |                                           |
| INPUT VOLTAGE  | : 120V                                    |
| LUMENS         | : 3,500 Rated (1,600 Del.)                |
| BULB           | : 14 x 35W LED PCB Integrated , 35W Total |
| BULB INCLUDED  | : (Integrated)                            |
| DIMMABLE       | : Triac CL                                |
| CRI            | : 90+ CRI                                 |
| COLOR_TEMP     | : 3000K                                   |
|                |                                           |