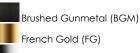

## **PRODUCT DESCRIPTION**

An airy arrangement of abstract forms, the Rinkle pendants feature sheets of transparent acrylic shaped by hand. The light guided acrylic captures the glow of energy efficient LEDs recessed within strips of shining stainless steel, obscuring the source of illumination. Delicately suspended by a series of thin wires, the pendants appear to be floating in an adjustable configuration of weightless light sculpture. Available in Polished Chrome, French Gold, and Brushed Gunmetal, its unique design adds a showstopping element to interior spaces.

## FINISHES OPTION

Polished Chrome (PC)

GLASS Patterned Acrylic 133

MATERIAL Acrylic, Stainless Steel