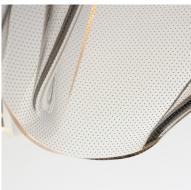

## **PRODUCT DESCRIPTION**

An airy arrangement of abstract forms, the Rinkle pendants feature sheets of transparent acrylic shaped by hand. The light guided acrylic captures the glow of energy efficient LEDs recessed within strips of shining stainless steel, obscuring the source of illumination. Delicately suspended by a series of thin wires, the pendants appear to be floating in an adjustable configuration of weightless light sculpture. Available in Polished Chrome, French Gold, and Brushed Gunmetal, its unique design adds a showstopping element to interior spaces.

## FINISHES OPTION

Polished Chrome (PC)

GLASS Patterned Acrylic 133

MATERIAL Acrylic, Stainless Steel