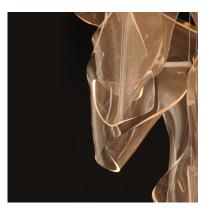

## **PRODUCT DESCRIPTION**

An airy arrangement of abstract forms, the Rinkle pendants feature sheets of transparent acrylic shaped by hand. The light guided acrylic captures the glow of energy efficient LEDs recessed within strips of shining stainless steel, obscuring the source of illumination. Delicately suspended by a series of thin wires, the pendants appear to be floating in an adjustable configuration of weightless light sculpture. Available in Polished Chrome, French Gold, and Brushed Gunmetal, its unique design adds a showstopping element to interior spaces.