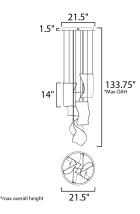

**MEASUREMENTS** 

Contemporary

Lighting™

| DIMENSION      | : 21.5" L x 21.5" W x 15.75" H           |
|----------------|------------------------------------------|
| MAX OAH        | : 135.25" OAH                            |
| CANOPY         | : 21.5" W x 1.5" H x 21.5" L             |
| HANGING WEIGHT | : 19.8 lb                                |
| LAMPING        |                                          |
| INPUT VOLTAGE  | : 120-277V                               |
| LUMENS         | : 1,200 Rated (900 Del.)                 |
| BULB           | : 6 x 25W LED PCB Integrated , 25W Total |
| BULB INCLUDED  | : (Integrated)                           |
| DIMMABLE       | : Triac, ELV, 0-10V                      |
| CRI            | : 90 CRI                                 |
| COLOR_TEMP     | : 3000K                                  |
|                |                                          |