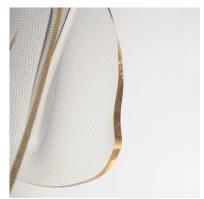

## **PRODUCT DESCRIPTION**

An airy arrangement of abstract forms, the Rinkle pendants feature sheets of transparent acrylic shaped by hand. The light guided acrylic captures the glow of energy efficient LEDs recessed within strips of shining stainless steel, obscuring the source of illumination. Delicately suspended by a series of thin wires, the pendants appear to be floating in an adjustable configuration of weightless light sculpture. Available in Polished Chrome, French Gold, and Brushed Gunmetal, its unique design adds a showstopping element to interior spaces.

## FINISHES OPTION

Polished Chrome (PC)

GLASS

Patterned Acrylic 133

MATERIAL Acrylic, Stainless Steel