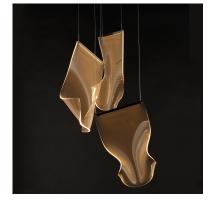

## **PRODUCT DESCRIPTION**

An airy arrangement of abstract forms, the Rinkle pendants feature sheets of transparent acrylic shaped by hand. The light guided acrylic captures the glow of energy efficient LEDs recessed within strips of shining stainless steel, obscuring the source of illumination. Delicately suspended by a series of thin wires, the pendants appear to be floating in an adjustable configuration of weightless light sculpture. Available in Polished Chrome, French Gold, and Brushed Gunmetal, its unique design adds a showstopping element to interior spaces.

## FINISHES OPTION

Polished Chrome (PC)

GLASS Patterned Acrylic 133

MATERIAL Stainless Steel + Acrylic