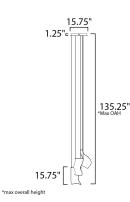

**MEASUREMENTS** 

Contemporary Lighting™

| ///E/ (O O I (E///E/ III O |                   |
|----------------------------|-------------------|
| DIMENSION                  | : 15.75"L x 1     |
| MAX OAH                    | : 135.25" OA      |
| CANOPY                     | : 15.75" W x      |
| HANGING WEIGHT             | : 9.9 lb          |
| LAMPING                    |                   |
| INPUT VOLTAGE              | : 120V            |
| LUMENS                     | : 504 Rated (290  |
| BULB                       | : 3 x LED PCB Int |
| BULB INCLUDED              | : (Integrated)    |
| DIMMABLE                   | : ELV or Triac    |
| CRI                        | : 80 CRI          |
| COLOR_TEMP                 | : 3000K           |
|                            |                   |

15.75" W x 15.75" H ٩H 1.25" H x 15.75" L

| GE       | : 120V                              |
|----------|-------------------------------------|
|          | : 504 Rated (290 Del.)              |
|          | : 3 x LED PCB Integrated , 7W Total |
| ED       | : (Integrated)                      |
|          | : ELV or Triac                      |
|          | : 80 CRI                            |
| <b>b</b> | : 3000K                             |