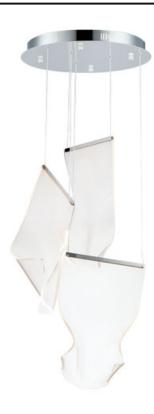

## **PRODUCT DESCRIPTION**

An airy arrangement of abstract forms, the Rinkle pendants feature sheets of transparent acrylic shaped by hand. The light guided acrylic captures the glow of energy efficient LEDs recessed within strips of shining stainless steel, obscuring the source of illumination. Delicately suspended by a series of thin wires, the pendants appear to be floating in an adjustable configuration of weightless light sculpture. Available in Polished Chrome, French Gold, and Brushed Gunmetal, its unique design adds a showstopping element to interior spaces.

## FINISHES OPTION

Polished Chrome (PC)

GLASS Patterned Acrylic 133

MATERIAL Stainless Steel + Acrylic