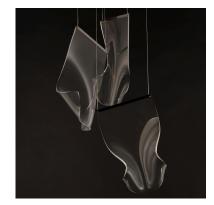

## **PRODUCT DESCRIPTION**

An airy arrangement of abstract forms, the Rinkle pendants feature sheets of transparent acrylic shaped by hand. The light guided acrylic captures the glow of energy efficient LEDs recessed within strips of shining stainless steel, obscuring the source of illumination. Delicately suspended by a series of thin wires, the pendants appear to be floating in an adjustable configuration of weightless light sculpture. Available in Polished Chrome, French Gold, and Brushed Gunmetal, its unique design adds a showstopping element to interior spaces.

## FINISHES OPTION

Polished Chrome (PC)

GLASS Patterned Acrylic 133

MATERIAL Stainless Steel + Acrylic