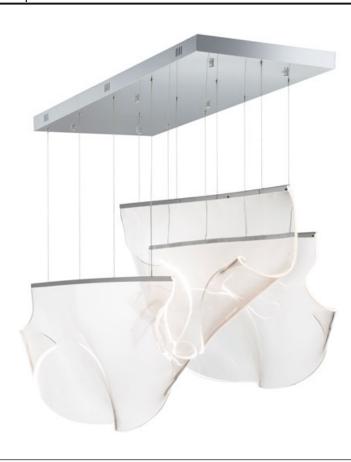

### **PRODUCT DESCRIPTION**

An airy arrangement of abstract forms, the Rinkle pendants feature sheets of transparent acrylic shaped by hand. The light guided acrylic captures the glow of energy efficient LEDs recessed within strips of shining stainless steel, obscuring the source of illumination. Delicately suspended by a series of thin wires, the pendants appear to be floating in an adjustable configuration of weightless light sculpture. Available in Polished Chrome, French Gold, and Brushed Gunmetal, its unique design adds a showstopping element to interior spaces.

### MATERIAL

Acrylic, Stainless Steel