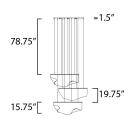

# **MEASUREMENTS**

DIMENSION : 50.5" L x 17.5" W x 15.75" H

MAX OAH : 135.5" OAH

CANOPY : 14.25" W x 1.5" H x 43" L

HANGING WEIGHT : 39.6 lb