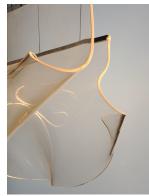

### **PRODUCT DESCRIPTION**

An airy arrangement of abstract forms, the Rinkle pendants feature sheets of transparent acrylic shaped by hand. The light guided acrylic captures the glow of energy efficient LEDs recessed within strips of shining stainless steel, obscuring the source of illumination. Delicately suspended by a series of thin wires, the pendants appear to be floating in an adjustable configuration of weightless light sculpture. Available in Polished Chrome, French Gold, and Brushed Gunmetal, its unique design adds a showstopping element to interior spaces.

### MATERIAL

Acrylic, Stainless Steel