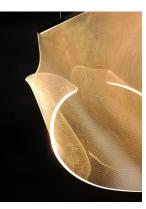

### **PRODUCT DESCRIPTION**

An airy arrangement of abstract forms, the Rinkle pendants feature sheets of transparent acrylic shaped by hand. The light guided acrylic captures the glow of energy efficient LEDs recessed within strips of shining stainless steel, obscuring the source of illumination. Delicately suspended by a series of thin wires, the pendants appear to be floating in an adjustable configuration of weightless light sculpture. Available in Polished Chrome, French Gold, and Brushed Gunmetal, its unique design adds a showstopping element to interior spaces.

### MATERIAL

Acrylic, Stainless Steel