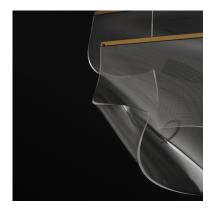

# **PRODUCT DESCRIPTION**

An airy arrangement of abstract forms, the Rinkle pendants feature sheets of transparent acrylic shaped by hand. The light guided acrylic captures the glow of energy efficient LEDs recessed within strips of shining stainless steel, obscuring the source of illumination. Delicately suspended by a series of thin wires, the pendants appear to be floating in an adjustable configuration of weightless light sculpture. Available in Polished Chrome, French Gold, and Brushed Gunmetal, its unique design adds a showstopping element to interior spaces.

## FINISHES OPTION

Polished Chrome (PC)

GLASS Patterned Acrylic 133

MATERIAL Acrylic, Stainless Steel