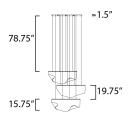

### **MEASUREMENTS**

DIMENSION MAX OAH CANOPY HANGING WEIGHT LAMPING LUMENS BULB **BULB INCLUDED** CRI

: 50.5" L x 17.5" W x 15.75" H : 135.5" OAH : 14.25" W x 1.5" H x 43" L : 39.6 lb

Job Name:

Job Type:

: 2,760 Rated (1,750 Del.) : 3 x 12W LED DC Integrated , 36W Total : (Integrated) : 90 CRI : 3000K COLOR\_TEMP