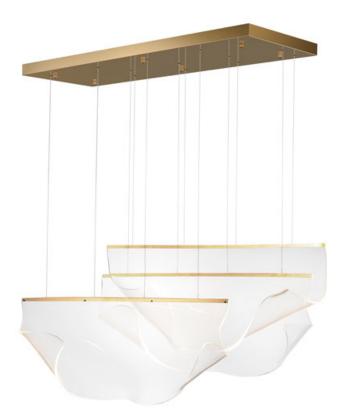

# **PRODUCT DESCRIPTION**

An airy arrangement of abstract forms, the Rinkle pendants feature sheets of transparent acrylic shaped by hand. The light guided acrylic captures the glow of energy efficient LEDs recessed within strips of shining stainless steel, obscuring the source of illumination. Delicately suspended by a series of thin wires, the pendants appear to be floating in an adjustable configuration of weightless light sculpture. Available in Polished Chrome, French Gold, and Brushed Gunmetal, its unique design adds a showstopping element to interior spaces.

## FINISHES OPTION

Polished Chrome (PC)

GLASS Patterned Acrylic 133

MATERIAL Acrylic, Stainless Steel