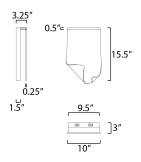

## **MEASUREMENTS** DIMENSION

BULB

CRI

Contemporary

Lighting™

MAX OAH HANGING WEIGHT LAMPING LUMENS **BULB INCLUDED** 

: 9.25" W x 16.5" H x 6" Ext : 9.25" W x 15.75" H

: (Integrated) : 90 CRI COLOR\_TEMP : 3000K

: 5.06 lb : 350 Rated (210 Del.) : 1 x 4.5W LED DC Integrated , 4W Total

Polished Chrome (PC)

GLASS Patterned Acrylic 133

MATERIAL Acrylic, Stainless Steel

RATINGS Damp Location