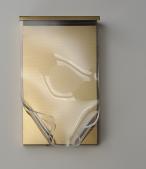

## **PRODUCT DESCRIPTION**

An airy arrangement of abstract forms, the Rinkle pendants feature sheets of transparent acrylic shaped by hand. The light guided acrylic captures the glow of energy efficient LEDs recessed within strips of shining stainless steel, obscuring the source of illumination. Delicately suspended by a series of thin wires, the pendants appear to be floating in an adjustable configuration of weightless light sculpture. Available in Polished Chrome, French Gold, and Brushed Gunmetal, its unique design adds a showstopping element to interior spaces.