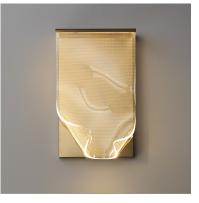

## **PRODUCT DESCRIPTION**

An airy arrangement of abstract forms, the Rinkle pendants feature sheets of transparent acrylic shaped by hand. The light guided acrylic captures the glow of energy efficient LEDs recessed within strips of shining stainless steel, obscuring the source of illumination. Delicately suspended by a series of thin wires, the pendants appear to be floating in an adjustable configuration of weightless light sculpture. Available in Polished Chrome, French Gold, and Brushed Gunmetal, its unique design adds a showstopping element to interior spaces.