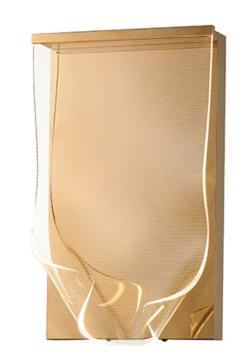

## **PRODUCT DESCRIPTION**

An airy arrangement of abstract forms, the Rinkle pendants feature sheets of transparent acrylic shaped by hand. The light guided acrylic captures the glow of energy efficient LEDs recessed within strips of shining stainless steel, obscuring the source of illumination. Delicately suspended by a series of thin wires, the pendants appear to be floating in an adjustable configuration of weightless light sculpture. Available in Polished Chrome, French Gold, and Brushed Gunmetal, its unique design adds a showstopping element to interior spaces.