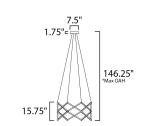

## **MEASUREMENTS**

**DIMENSION** : 31.5" L x 31.5" W x 15.75" H

MAX OAH : 146.25" OAH

: 7.5" W x 1.75" H x 7.5" L CANOPY

HANGING WEIGHT : 11 lb