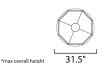

## **MEASUREMENTS**

**DIMENSION** : 31.5" L x 31.5" W x 15.75" H

MAX OAH : 146.25" OAH

: 7.5" W x 1.75" H x 7.5" L CANOPY

HANGING WEIGHT : 11 lb