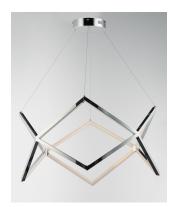

## **PRODUCT DESCRIPTION**

Stainless steel V shaped sections are meticulously welded together to form this beautiful lighting sculpture. Finished in a mirror-like Polished Chrome, this fixture is the epitome of quality and contemporary design. Pair with coordinating accent tables to complete the look.

#### **FINISHES OPTION**

Polished Chrome (PC)

### MATERIAL

Stainless Steel