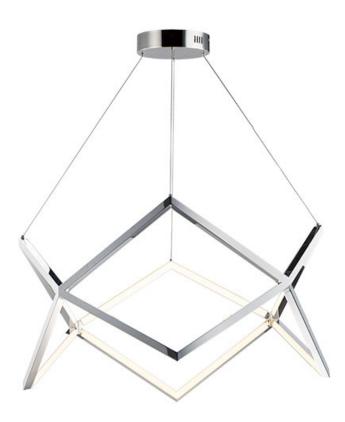

## **PRODUCT DESCRIPTION**

Stainless steel V shaped sections are meticulously welded together to form this beautiful lighting sculpture. Finished in a mirror-like Polished Chrome, this fixture is the epitome of quality and contemporary design. Pair with coordinating accent tables to complete the look.

#### **FINISHES OPTION**

Polished Chrome (PC)

### MATERIAL

Stainless Steel