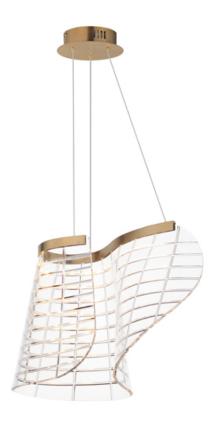

# PRODUCT DESCRIPTION

Inspired by patterned fabrics of the Scottish Highlands, the Tartan collection features a waving grid-like design etched deep into the transparent acrylic body. Hand-formed into a curling structure, the material gives the impression of billowing in the breeze. Color temperature selection at the canopy allows you to choose from Warm, Neutral, and Cool White colored LED lighting.