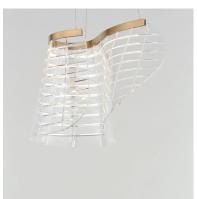

# PRODUCT DESCRIPTION

Inspired by patterned fabrics of the Scottish Highlands, the Tartan collection features a waving grid-like design etched deep into the transparent acrylic body. Hand-formed into a curling structure, the material gives the impression of billowing in the breeze. Color temperature selection at the canopy allows you to choose from Warm, Neutral, and Cool White colored LED lighting.