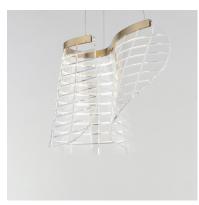

# PRODUCT DESCRIPTION

Inspired by patterned fabrics of the Scottish Highlands, the Tartan collection features a waving grid-like design etched deep into the transparent acrylic body. Hand-formed into a curling structure, the material gives the impression of billowing in the breeze. Color temperature selection at the canopy allows you to choose from Warm, Neutral, and Cool White colored LED lighting.