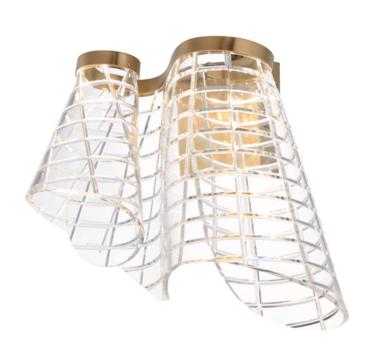

## PRODUCT DESCRIPTION

Inspired by patterned fabrics of the Scottish Highlands, the Tartan collection features a waving grid-like design etched deep into the transparent acrylic body. Hand-formed into a curling structure, the material gives the impression of billowing in the breeze. Color temperature selection at the canopy allows you to choose from Warm, Neutral, and Cool White colored LED lighting.