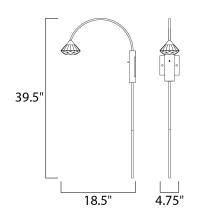

## **MEASUREMENTS**

DIMENSION : 4.75" W x 39.5" H x 18.5" Ext

: 4.75" W x 4.75" H MAX OAH

HANGING WEIGHT : 3.97 lb