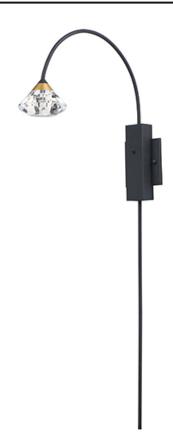

# PRODUCT DESCRIPTION

Gracefully sweeping arms are finished in a textured Black with a Metallic Gold cups that suspends a faceted Clear acrylic diamond. Adding interest to the fixture, intersecting arms create an art form sure to attract attention. A pin up wall sconce with an arm that pivots is perfectly suited for bedside lighting.

#### **FINISHES OPTION**

Black / Metallic Gold (BKMG)