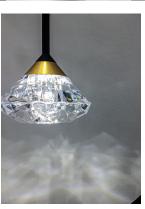

# **PRODUCT DESCRIPTION**

Gracefully sweeping arms are finished in a textured Black with a Metallic Gold cups that suspends a faceted Clear acrylic diamond. Adding interest to the fixture, intersecting arms create an art form sure to attract attention. A pin up wall sconce with an arm that pivots is perfectly suited for bedside lighting.

### **GLASS**

Clear Acrylic 75

### LAMPING

INPUT VOLTAGE : 120V

LUMENS : 330 Rated (210 Del.)

**BULB** : 1 x 3W LED PCB Integrated, 3W Total

BULB INCLUDED : (Integrated) DIMMABLE : Triac CL CRI : 80+ CRI COLOR\_TEMP : 3000K