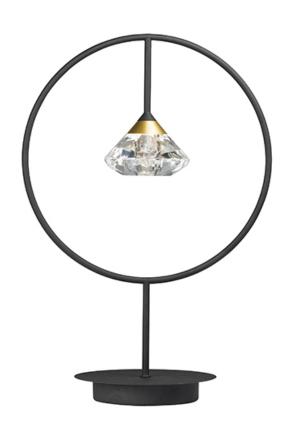

# **PRODUCT DESCRIPTION**

Gracefully sweeping arms are finished in a textured Black with a Metallic Gold cups that suspends a faceted Clear acrylic diamond. Adding interest to the fixture, intersecting arms create an art form sure to attract attention. A pin up wall sconce with an arm that pivots is perfectly suited for bedside lighting.

### **FINISHES OPTION**

Black / Metallic Gold (BKMG)

### **GLASS**

Clear Acrylic 75