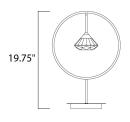

# **MEASUREMENTS**

DIMENSION : 13.75" L x 7.75" W x 19.75" H

HANGING WEIGHT : 4.19 lb