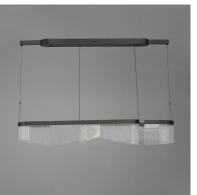

## PRODUCT DESCRIPTION

Composed of gently curving aluminum channels in Matte Black that supports a patterned translucent acrylic arranged in groups of vertical stripes, this series of pendants and coordinating ADA sconce expresses a musical quality in brilliant LED light. The wall sconce visibly suggests the shape of a piano, while the pendants return inward where they bend at the ends in an instrumental, elegant shape. A story told in simple forms, the collection is illuminated by dedicated LED light sources concealed within the frames enhancing the translucent undulating slabs of patterned acrylic. Their sculptural form is sure to add wonder to both classical and modern settings.

# **MEASUREMENTS**

DIMENSION : 47.25" L x 10" W x 7" H

MAX OAH : 128.5" OAH HANGING WEIGHT : 18 lb