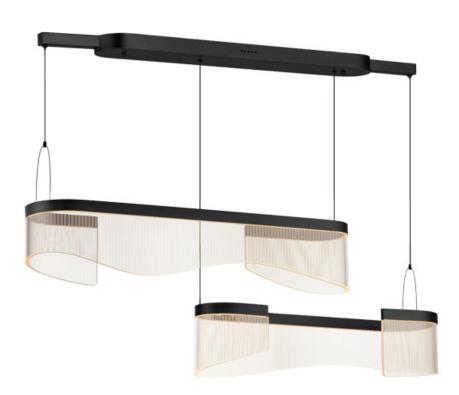

## PRODUCT DESCRIPTION

Composed of gently curving aluminum channels in Matte Black that supports a patterned translucent acrylic arranged in groups of vertical stripes, this series of pendants and coordinating ADA sconce expresses a musical quality in brilliant LED light. The wall sconce visibly suggests the shape of a piano, while the pendants return inward where they bend at the ends in an instrumental, elegant shape. A story told in simple forms, the collection is illuminated by dedicated LED light sources concealed within the frames enhancing the translucent undulating slabs of patterned acrylic. Their sculptural form is sure to add wonder to both classical and modern settings.

# **MEASUREMENTS**

DIMENSION : 47.25" L x 10" W x 7" H

MAX OAH : 128.5" OAH HANGING WEIGHT : 18 lb