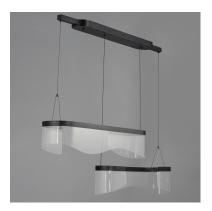

## PRODUCT DESCRIPTION

Composed of gently curving aluminum channels in Matte Black that supports a patterned translucent acrylic arranged in groups of vertical stripes, this series of pendants and coordinating ADA sconce expresses a musical quality in brilliant LED light. The wall sconce visibly suggests the shape of a piano, while the pendants return inward where they bend at the ends in an instrumental, elegant shape. A story told in simple forms, the collection is illuminated by dedicated LED light sources concealed within the frames enhancing the translucent undulating slabs of patterned acrylic. Their sculptural form is sure to add wonder to both classical and modern settings.

# **MEASUREMENTS**

DIMENSION : 47.25" L x 10" W x 7" H

MAX OAH : 128.5" OAH HANGING WEIGHT : 18 lb