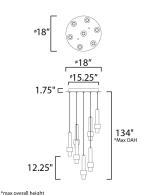

## **MEASUREMENTS**

: 18" L x 18" W x 12.25" H DIMENSION

MAX OAH : 134" OAH

CANOPY : 18" W x 1.75" H x 18" L

HANGING WEIGHT : 13.86 lb