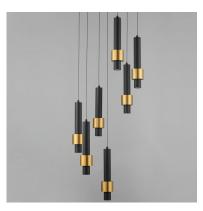

## **PRODUCT DESCRIPTION**

Tubular pendants finished in Satin Nickel or Matte Black in contrasting Satin Brass or Gold bands respectively. Light shines downward from the bottom of the pendant as well as a reveal of light behind the band.

#### **FINISHES OPTION**

Black / Gold (BKGLD)

Satin Nickel / Satin Brass (SNSBR)