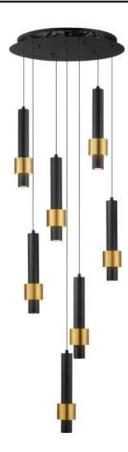

## **PRODUCT DESCRIPTION**

Tubular pendants finished in Satin Nickel or Matte Black in contrasting Satin Brass or Gold bands respectively. Light shines downward from the bottom of the pendant as well as a reveal of light behind the band.

#### **FINISHES OPTION**

Black / Gold (BKGLD)

Satin Nickel / Satin Brass (SNSBR)