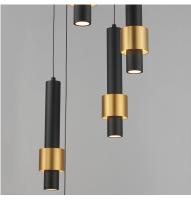

## **PRODUCT DESCRIPTION**

Tubular pendants finished in Satin Nickel or Matte Black in contrasting Satin Brass or Gold bands respectively. Light shines downward from the bottom of the pendant as well as a reveal of light behind the band.

#### **FINISHES OPTION**

Black / Gold (BKGLD)

Satin Nickel / Satin Brass (SNSBR)